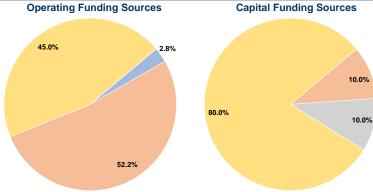

## **Summary of Operating Expenses (OE)**

\$234,959 Total Operating Expenses

## **Sources of Capital Funds Expended**

| Courted or oubline running   |          |        |
|------------------------------|----------|--------|
| Fare Revenues                | \$0      | 0.0%   |
| Local Funds                  | \$4,500  | 10.0%  |
| State Funds                  | \$4,500  | 10.0%  |
| Federal Assistance           | \$36,002 | 80.0%  |
| Other Funds                  | \$0      | 0.0%   |
| Total Capital Funds Expended | \$45,002 | 100.0% |