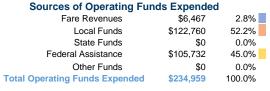

## **Summary of Operating Expenses (OE)**

\$234,959 Total Operating Expenses

## **Sources of Capital Funds Expended**

| Courted or oubline running   |          |        |
|------------------------------|----------|--------|
| Fare Revenues                | \$0      | 0.0%   |
| Local Funds                  | \$4,500  | 10.0%  |
| State Funds                  | \$4,500  | 10.0%  |
| Federal Assistance           | \$36,002 | 80.0%  |
| Other Funds                  | \$0      | 0.0%   |
| Total Capital Funds Expended | \$45,002 | 100.0% |