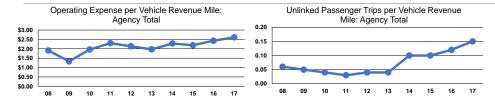

## **Service Efficiency**

| Mode            | Operating Expenses per | Operating Expenses per |  |
|-----------------|------------------------|------------------------|--|
| Mode            | Vehicle Revenue Mile   | Vehicle Revenue Hour   |  |
| Demand Response | \$2.61                 | \$41.02                |  |
| Total           | \$2.61                 | \$41.02                |  |

|                 | Service Effectiveness                                |                                            |                                            |
|-----------------|------------------------------------------------------|--------------------------------------------|--------------------------------------------|
| Mode            | Operating Expenses<br>per Unlinked<br>Passenger Trip | Unlinked Trips per<br>Vehicle Revenue Mile | Unlinked Trips per<br>Vehicle Revenue Hour |
| Demand Response | \$17.61                                              | 0.1                                        | 2.3                                        |
| Total           | \$17.61                                              | 0.1                                        | 2.3                                        |