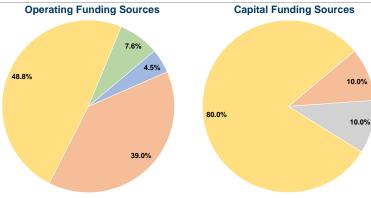

#### **Summary of Operating Expenses (OE)**

\$339,200 Total Operating Expenses

#### **Sources of Capital Funds Expended**

| Fare Revenues                | \$0       | 0.0%   |
|------------------------------|-----------|--------|
| Local Funds                  | \$13,195  | 10.0%  |
| State Funds                  | \$13,195  | 10.0%  |
| Federal Assistance           | \$105,561 | 80.0%  |
| Other Funds                  | \$0       | 0.0%   |
| Total Capital Funds Expended | \$131,951 | 100.0% |