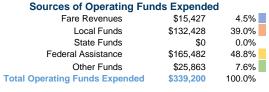

#### **Summary of Operating Expenses (OE)**

\$339,200 Total Operating Expenses

#### **Sources of Capital Funds Expended**

| Fare Revenues                | \$0       | 0.0%   |
|------------------------------|-----------|--------|
| Local Funds                  | \$13,195  | 10.0%  |
| State Funds                  | \$13,195  | 10.0%  |
| Federal Assistance           | \$105,561 | 80.0%  |
| Other Funds                  | \$0       | 0.0%   |
| Total Capital Funds Expended | \$131,951 | 100.0% |