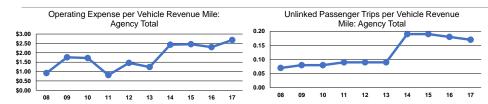

#### **Service Efficiency**

| Mada            | Operating Expenses per | Operating Expenses per |  |
|-----------------|------------------------|------------------------|--|
| Mode            | Vehicle Revenue Mile   | Vehicle Revenue Hour   |  |
| Demand Response | \$2.68                 | \$38.49                |  |
| Total           | \$2.68                 | \$38.49                |  |

| Mode            | Operating Expenses<br>per Unlinked<br>Passenger Trip |     | Unlinked Trips per<br>Vehicle Revenue Hour |
|-----------------|------------------------------------------------------|-----|--------------------------------------------|
| Demand Response | \$15.79                                              | 0.2 | 2.4                                        |
| Total           | \$15.79                                              | 0.2 | 2.4                                        |