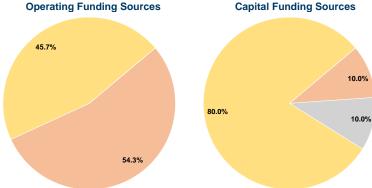

# **Summary of Operating Expenses (OE)**

\$521,518 Total Operating Expenses

# Sources of Capital Funds Expended

| Sources of Capital Fullus Experided |           |        |  |
|-------------------------------------|-----------|--------|--|
| Fare Revenues                       | \$0       | 0.0%   |  |
| Local Funds                         | \$18,001  | 10.0%  |  |
| State Funds                         | \$18,001  | 10.0%  |  |
| Federal Assistance                  | \$144,009 | 80.0%  |  |
| Other Funds                         | \$0       | 0.0%   |  |
| Total Capital Funds Expended        | \$180,011 | 100.0% |  |