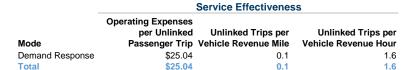

# **Service Efficiency**

| Mode            | Operating Expenses per<br>Vehicle Revenue Mile | Operating Expenses per<br>Vehicle Revenue Hour |
|-----------------|------------------------------------------------|------------------------------------------------|
| Demand Response | \$3.36                                         | \$39.71                                        |
| Total           | \$3.36                                         | \$39.71                                        |