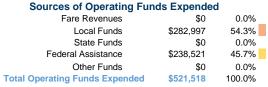

**Catoosa County** 2017 Annual Agency Profile

144 Catoosa Circle Ringgold, GA 30736-8078

# **General Information**

# **Service Consumption**

20,827 Annual Unlinked Trips (UPT)

## **Service Supplied**

155,081 Annual Vehicle Revenue Miles (VRM) 13,133 Annual Vehicle Revenue Hours (VRH)

# **Summary of Operating Expenses (OE)**

\$521,518 Total Operating Expenses

# **Database Information**

NTDID: 4R03-41086

Reporter Type: Rural General Public Transit

# **Financial Information**



# Sources of Capital Funds Expended

| Sources of Capital Fullus Experided |           |        |  |
|-------------------------------------|-----------|--------|--|
| Fare Revenues                       | \$0       | 0.0%   |  |
| Local Funds                         | \$18,001  | 10.0%  |  |
| State Funds                         | \$18,001  | 10.0%  |  |
| Federal Assistance                  | \$144,009 | 80.0%  |  |
| Other Funds                         | \$0       | 0.0%   |  |
| Total Capital Funds Expended        | \$180,011 | 100.0% |  |



## **Modal Characteristics**

## **Operation Characteristics**

# **Vehicles Operated** at Maximum Service

| Mode            | Directly<br>Operated | Purchased<br>Transportation | Operating<br>Expenses | Fare<br>Revenues |
|-----------------|---