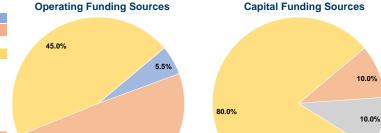

## **Financial Information**

## **Sources of Capital Funds Expended**

| odurces of dapital rulius Experided |          |        |  |  |  |
|-------------------------------------|----------|--------|--|--|--|
| Fare Revenues                       | \$0      | 0.0%   |  |  |  |
| Local Funds                         | \$4,500  | 10.0%  |  |  |  |
| State Funds                         | \$4,500  | 10.0%  |  |  |  |
| Federal Assistance                  | \$36,002 | 80.0%  |  |  |  |
| Other Funds                         | \$0      | 0.0%   |  |  |  |
| Total Capital Funds Expended        | \$45,002 | 100.0% |  |  |  |