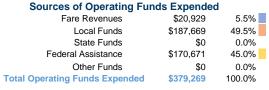

## **Summary of Operating Expenses (OE)**

\$379,269 Total Operating Expenses

## **Financial Information**