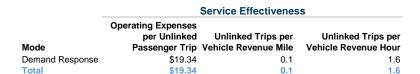

## **Performance Measures**

## **Service Efficiency**

| Mode            | Operating Expenses per<br>Vehicle Revenue Mile | Operating Expenses per<br>Vehicle Revenue Hour |
|-----------------|------------------------------------------------|------------------------------------------------|
| Demand Response | \$1.79                                         | \$31.55                                        |
| Total           | \$1.79                                         | \$31.55                                        |