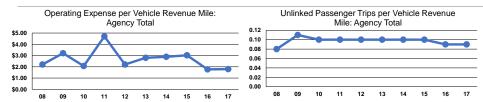

## **Performance Measures**

## **Service Efficiency**

| Mode            | Operating Expenses per<br>Vehicle Revenue Mile | Operating Expenses per<br>Vehicle Revenue Hour |
|-----------------|------------------------------------------------|------------------------------------------------|
| Demand Response | \$1.79                                         | \$31.55                                        |
| Total           | \$1.79                                         | \$31.55                                        |