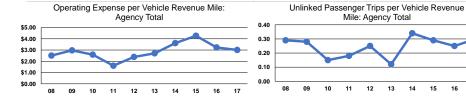

### Service Efficiency

|                 | Operating Expenses per |
|-----------------|------------------------|
| Mode            | Vehicle Revenue Mile   |
| Demand Response | \$3.01                 |
| Total           | \$3.01                 |

| Service Effectiveness           |                      |                     |  |
|---------------------------------|----------------------|---------------------|--|
| Operating Expenses per Unlinked | Unlinked Trips per   | Unlinked Trips pe   |  |
| •                               |                      |                     |  |
| Passenger Trip                  | Vehicle Revenue Mile | Vehicle Revenue Hou |  |
| \$10.17                         | 0.3                  | 3.4                 |  |
| \$10.17                         | 0.3                  | 3.4                 |  |