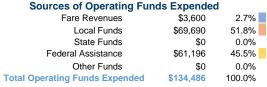

# **Summary of Operating Expenses (OE)**

\$134,486 Total Operating Expenses

# Vehicles Operated at Maximum Service

|                 | Directly | Purchased      | Operating | Fare     |
|-----------------|----------|----------------|-----------|----------|
| Mode            | Operated | Transportation | Expenses  | Revenues |
| Demand Response | 3        | -              | \$134,486 | \$3,600  |
| Total           | 3        | -              | \$134,486 | \$3,600  |