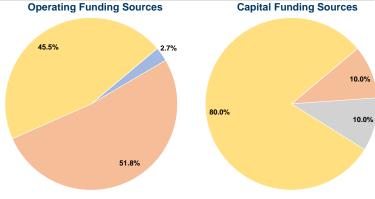

### **Sources of Capital Funds Expended**

| Fare Revenues                | \$0      | 0.0%   |
|------------------------------|----------|--------|
| Local Funds                  | \$4,500  | 10.0%  |
| State Funds                  | \$4,500  | 10.0%  |
| Federal Assistance           | \$36,002 | 80.0%  |
| Other Funds                  | \$0      | 0.0%   |
| Total Capital Funds Expended | \$45,002 | 100.0% |

# Vehicles Operated at Maximum Service

|                 | Directly | Purchased      | Operating | Fare     |
|-----------------|----------|----------------|-----------|----------|
| Mode            | Operated | Transportation | Expenses  | Revenues |
| Demand Response | 3        | -              | \$134,486 | \$3,600  |
| Total           | 3        | -              | \$134,486 | \$3,600  |