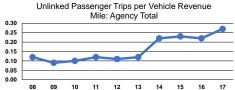

## Service Effectiveness

| Mode Demand Response | \$12.62 | Unlinked Trips per<br>Vehicle Revenue Mile<br>0.3 | Unlinked Trips per<br>Vehicle Revenue Hour |
|----------------------|---------|---------------------------------------------------|--------------------------------------------|
| Total                | \$12.62 | 0.3                                               | 3.2                                        |
|                      |         |                                                   |                                            |