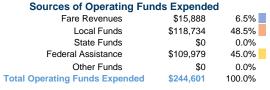

### **Summary of Operating Expenses (OE)**

\$244,601 Total Operating Expenses

### **Financial Information**