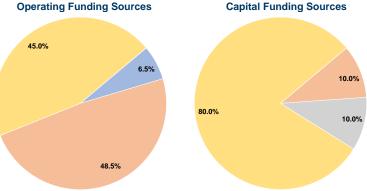

### Sources of Capital Funds Expended

| \$0      | 0.0%                                  |
|----------|---------------------------------------|
| \$9,606  | 10.0%                                 |
| \$9,606  | 10.0%                                 |
| \$76,845 | 80.0%                                 |
| \$0      | 0.0%                                  |
| \$96,057 | 100.0%                                |
|          | \$9,606<br>\$9,606<br>\$76,845<br>\$0 |

# **Operating Funding Sources**