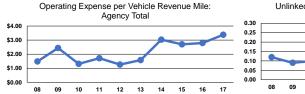

### **Service Efficiency**

|                 | Operating Expenses per | Operating Expenses per |  |
|-----------------|------------------------|------------------------|--|
| Mode            | Vehicle Revenue Mile   | Vehicle Revenue Hour   |  |
| Demand Response | \$3.38                 | \$40.45                |  |
| Total           | \$3.38                 | \$40.45                |  |