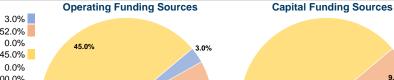

### **Summary of Operating Expenses (OE)**

\$315,938 Total Operating Expenses

### **Sources of Capital Funds Expended**

| \$0       | 0.0%                                     |
|-----------|------------------------------------------|
| \$13,501  | 9.8%                                     |
| \$13,798  | 10.0%                                    |
| \$110,381 | 80.2%                                    |
| \$0       | 0.0%                                     |
| \$137,680 | 100.0%                                   |
|           | \$13,501<br>\$13,798<br>\$110,381<br>\$0 |