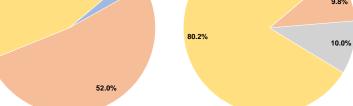

### **Sources of Capital Funds Expended**

| \$0       | 0.0%                                     |
|-----------|------------------------------------------|
| \$13,501  | 9.8%                                     |
| \$13,798  | 10.0%                                    |
| \$110,381 | 80.2%                                    |
| \$0       | 0.0%                                     |
| \$137,680 | 100.0%                                   |
|           | \$13,501<br>\$13,798<br>\$110,381<br>\$0 |