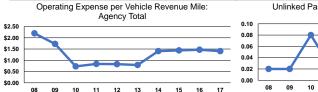

### **Service Efficiency**

|                 | Operating Expenses per |
|-----------------|------------------------|
| Mode            | Vehicle Revenue Mile   |
| Demand Response | \$1.41                 |
| Total           | \$1.41                 |

Operating Expenses per Vehicle Revenue Hour \$31.26 \$31.26

|                 |                    | Service Effectiveness |  |
|-----------------|--------------------|-----------------------|--|
|                 | Operating Expenses |                       |  |
|                 | per Unlinked       | Unlinked Trips per    |  |
| Mode            | Passenger Trip     | Vehicle Revenue Mile  |  |
| Demand Response | \$34.48            | 0.0                   |  |
| Total           | \$34.48            | 0.0                   |  |