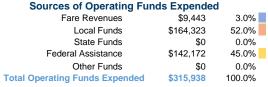

**Pierce County Transit** 

312 Nichols St Suite 5 Blackshear, GA 31516

2017 Annual Agency Profile



## **Service Consumption**

9,163 Annual Unlinked Trips (UPT)

### **Service Supplied**

224,775 Annual Vehicle Revenue Miles (VRM) 10,108 Annual Vehicle Revenue Hours (VRH)

### **Summary of Operating Expenses (OE)**

\$315,938 Total Operating Expenses

#### **Database Information**

NTDID: 4R03-41126

Reporter Type: Rural General Public Transit

# **Financial Information**



### **Sources of Capital Funds Expended**

| \$0       | 0.0%                                     |
|-----------|------------------------------------------|
| \$13,501  | 9.8%                                     |
| \$13,798  | 10.0%                                    |
| \$110,381 | 80.2%                                    |
| \$0       | 0.0%                                     |
| \$137,680 | 100.0%                                   |
|           | \$13,501<br>\$13,798<br>\$110,381<br>\$0 |





# **Modal Characteristics**

## **Operation Characteristics**

# **Vehicles Operated** at Maximum Service

|                 | Directly | Purchased      | Operating | Fare     |
|-----------------|----------|----------------|-----------|----------|
| Mode            | Operated | Transportation