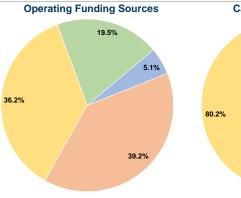

Trips (UPT)

#### **Service Supplied**

269,189 Annual Vehicle Revenue Miles (VRM) 15,900 Annual Vehicle Revenue Hours (VRH)

## **Summary of Operating Expenses (OE)**

\$590,367 Total Operating Expenses

## **Database Information**

NTDID: 4R03-41139

Reporter Type: Rural General Public Transit

#### **Financial Information**



## **Sources of Capital Funds Expended**

| Common or Capital Land       |          |        |
|------------------------------|----------|--------|
| Fare Revenues                | \$0      | 0.0%   |
| Local Funds                  | \$8,271  | 9.8%   |
| State Funds                  | \$8,451  | 10.0%  |
| Federal Assistance           | \$67,609 | 80.2%  |
| Other Funds                  | \$0      | 0.0%   |
| Total Capital Funds Expended | \$84,331 | 100.0% |





## **Modal Characteristics**

#### **Operation Characteristics**

# Vehicles Operated at Maximum Service

| Mode            | Directly<br>Operated | Purchased<br>Transportation | Operating<br>Expenses | Fare<br>Revenues | Uses of Capital<br>Funds | Annual Unlinked<br>Trips | Annual Vehicle<br>Revenue Miles | Annual Vehicle<br>Revenue Hours |
|-----------------|----------------------|-----------------------------|-----------------------|------------------|--------------------------|--------------------------|---------------------------------|---------------------------------|
| Demand Response | 10                   | -                           | \$590,367             | \$29,906         | \$84,331                 | 58,774                   | 269,189                         | 15,900