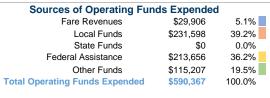

## **Summary of Operating Expenses (OE)**

\$590,367 Total Operating Expenses

## **Sources of Capital Funds Expended**

| Common or Capital Land       |          |        |
|------------------------------|----------|--------|
| Fare Revenues                | \$0      | 0.0%   |
| Local Funds                  | \$8,271  | 9.8%   |
| State Funds                  | \$8,451  | 10.0%  |
| Federal Assistance           | \$67,609 | 80.2%  |
| Other Funds                  | \$0      | 0.0%   |
| Total Capital Funds Expended | \$84,331 | 100.0% |