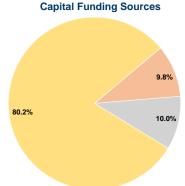

## **Sources of Capital Funds Expended**

| Common or Capital Land       |          |        |
|------------------------------|----------|--------|
| Fare Revenues                | \$0      | 0.0%   |
| Local Funds                  | \$8,271  | 9.8%   |
| State Funds                  | \$8,451  | 10.0%  |
| Federal Assistance           | \$67,609 | 80.2%  |
| Other Funds                  | \$0      | 0.0%   |
| Total Capital Funds Expended | \$84,331 | 100.0% |