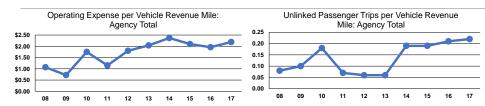

## **Service Efficiency**

| Mode            | Operating Expenses per<br>Vehicle Revenue Mile | Operating Expenses per<br>Vehicle Revenue Hour |  |
|-----------------|------------------------------------------------|------------------------------------------------|--|
| Demand Response | \$2.19                                         | \$37.13                                        |  |
| Total           | \$2.19                                         | \$37.13                                        |  |

| Service Effectiveness |
|-----------------------|

| per Unlinked   | Unlinked Trips per                        | Unlinked Trips per                                 |  |  |
|----------------|-------------------------------------------|----------------------------------------------------|--|--|
| Passenger Trip | Vehicle Revenue Mile                      | Vehicle Revenue Hour                               |  |  |
| \$10.04        | 0.2                                       | 3.7                                                |  |  |
| \$10.04        | 0.2                                       | 3.7                                                |  |  |
|                | per Unlinked<br>Passenger Trip<br>\$10.04 | Passenger Trip Vehicle Revenue Mile<br>\$10.04 0.2 |  |  |