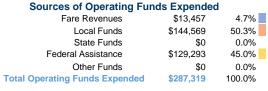

105 N. Washington St. Ft Gaines, GA 39850-0519

# **Clay County**

2017 Annual Agency Profile



# **Service Consumption**

10,055 Annual Unlinked Trips (UPT)

#### **Service Supplied**

169,635 Annual Vehicle Revenue Miles (VRM) 8,449 Annual Vehicle Revenue Hours (VRH)

## **Summary of Operating Expenses (OE)**

\$287,319 Total Operating Expenses

## **Database Information**

NTDID: 4R03-41140

Reporter Type: Rural General Public Transit

## **Financial Information**



# Sources of Capital Funds Expended

| Oddices of Capital I dilus Expellued |           |        |  |  |
|--------------------------------------|-----------|--------|--|--|
| Fare Revenues                        | \$0       | 0.0%   |  |  |
| Local Funds                          | \$13,924  | 9.4%   |  |  |
| State Funds                          | \$14,902  | 10.1%  |  |  |
| Federal Assistance                   | \$119,214 | 80.5%  |  |  |
| Other Funds                          | \$0       | 0.0%   |  |  |
| Total Capital Funds Expended         | \$148,040 | 100.0% |  |  |





#### **Modal Characteristics**

#### **Operation Characteristics**

# **Vehicles Operated** at Maximum Service

|                 | Directly       | Purchased | Operating | Fare     |
|-----------------|---------