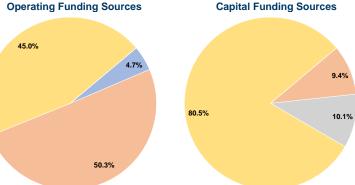

# Sources of Capital Funds Expended

| Oddices of Capital I dilus Expellued |           |        |  |  |
|--------------------------------------|-----------|--------|--|--|
| Fare Revenues                        | \$0       | 0.0%   |  |  |
| Local Funds                          | \$13,924  | 9.4%   |  |  |
| State Funds                          | \$14,902  | 10.1%  |  |  |
| Federal Assistance                   | \$119,214 | 80.5%  |  |  |
| Other Funds                          | \$0       | 0.0%   |  |  |
| Total Capital Funds Expended         | \$148,040 | 100.0% |  |  |

**Uses of Capital Funds** \$148,040 \$148,040

**Annual Unlinked** Trips 10,055 10,055 **Annual Vehicle Revenue Miles** 169,635 169,635

**Annual Vehicle Revenue Hours** 8,449 8,449