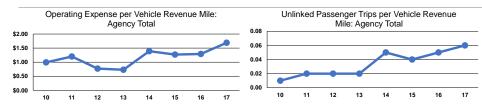

## **Service Efficiency**

|                 | Operating Expenses per | Operating Expenses per<br>Vehicle Revenue Hour |  |
|-----------------|------------------------|------------------------------------------------|--|
| Mode            | Vehicle Revenue Mile   |                                                |  |
| Demand Response | \$1.69                 | \$34.01                                        |  |
| Total           | \$1.69                 | \$34.01                                        |  |

#### Service Effectiveness

| Unlinked Trips per<br>Vehicle Revenue Hour<br>1.2 |
|---------------------------------------------------|
| 1.2                                               |
| ٧                                                 |