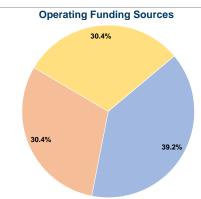

# Sources of Operating Funds Expended Fare Revenues \$24,229 39.2%

| Local Funds | \$24,229 | 39.2% |
| Local Funds | \$18,807 | 30.4% |
| State Funds | \$0 | 0.0% |
| Federal Assistance | \$18,807 | 30.4% |
| Other Funds | \$0 | 0.0% |
| Total Operating Funds Expended | \$61,843 | 100.0% |