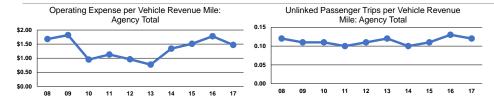

#### **Service Efficiency**

| Mode            | Operating Expenses per<br>Vehicle Revenue Mile | Operating Expenses per<br>Vehicle Revenue Hour |
|-----------------|------------------------------------------------|------------------------------------------------|
| Demand Response | \$1.47                                         | \$15.43                                        |
| Total           | \$1.47                                         | \$15.43                                        |