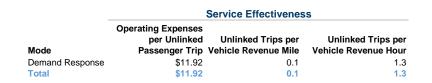

#### **Performance Measures**

**Demand Response** 

Mode

Total

#### **Service Efficiency**

| Mode            | Operating Expenses per<br>Vehicle Revenue Mile | Operating Expenses per<br>Vehicle Revenue Hour |
|-----------------|------------------------------------------------|------------------------------------------------|
| Demand Response | \$1.47                                         | \$15.43                                        |
| Total           | \$1.47                                         | \$15.43                                        |