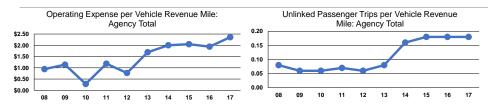

# Service Efficiency

| Mode            | Operating Expenses per<br>Vehicle Revenue Mile | Operating Expenses per<br>Vehicle Revenue Hour |  |
|-----------------|------------------------------------------------|------------------------------------------------|--|
| Demand Response | \$2.36                                         | \$34.78                                        |  |
| Total           | \$2.36                                         | \$34.78                                        |  |