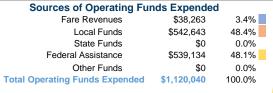

## **Summary of Operating Expenses (OE)**

\$1,120,040 Total Operating Expenses

# **Sources of Capital Funds Expended**

| Courted or Cupitar I arra    |           |        |
|------------------------------|-----------|--------|
| Fare Revenues                | \$0       | 0.0%   |
| Local Funds                  | \$30,773  | 10.0%  |
| State Funds                  | \$30,773  | 10.0%  |
| Federal Assistance           | \$246,183 | 80.0%  |
| Other Funds                  | \$0       | 0.0%   |
| Total Capital Funds Expended | \$307,729 | 100.0% |