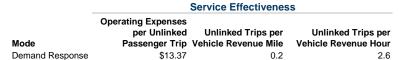

# Service Efficiency

| Mode            | Operating Expenses per<br>Vehicle Revenue Mile | Operating Expenses per<br>Vehicle Revenue Hour |  |
|-----------------|------------------------------------------------|------------------------------------------------|--|
| Demand Response | \$2.36                                         | \$34.78                                        |  |
| Total           | \$2.36                                         | \$34.78                                        |  |

0.2

\$13.37