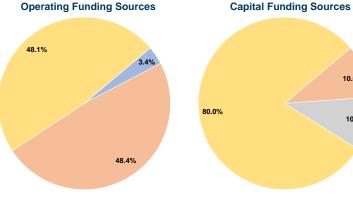

## **Summary of Operating Expenses (OE)**

\$1,120,040 Total Operating Expenses

# **Sources of Capital Funds Expended**

| Courted or Cupitar I arra    |           |        |
|------------------------------|-----------|--------|
| Fare Revenues                | \$0       | 0.0%   |
| Local Funds                  | \$30,773  | 10.0%  |
| State Funds                  | \$30,773  | 10.0%  |
| Federal Assistance           | \$246,183 | 80.0%  |
| Other Funds                  | \$0       | 0.0%   |
| Total Capital Funds Expended | \$307,729 | 100.0% |