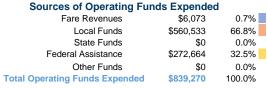

# Middle Kentucky River Area Development Council, Inc.

2017 Annual Agency Profile



19,856 Annual Unlinked Trips (UPT)

**General Information** 

#### **Service Supplied**

**Service Consumption** 

331,325 Annual Vehicle Revenue Miles (VRM) 31,920 Annual Vehicle Revenue Hours (VRH)

### **Summary of Operating Expenses (OE)**

\$839,270 Total Operating Expenses

#### **Database Information**

NTDID: 4R04-40909

Reporter Type: Rural General Public Transit

#### **Financial Information**



### **Sources of Capital Funds Expended**

| Fare Revenues                | \$0       | 0.0%   |
|------------------------------|-----------|--------|
| Local Funds                  | \$0       | 0.0%   |
| State Funds                  | \$0       | 0.0%   |
| Federal Assistance           | \$178,181 | 100.0% |
| Other Funds                  | \$0       | 0.0%   |
| Total Capital Funds Expended | \$178,181 | 100.0% |



#### **Modal Characteristics**

#### **Operation Characteristics**

# Vehicles Operated at Maximum Service

| Mode            | Directly<br>Operated | Purchased<br>Transportation | Operating<br>Expenses | Fare<br>Revenues | Uses of Capital<br>Funds | Annual Unlinked<br>Trips | Annual Vehicle<br>Revenue Miles | Annual Vehicle<br>Revenue Hours |
|-----------------|---------