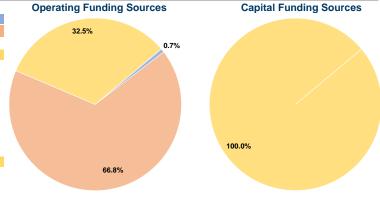

### **Summary of Operating Expenses (OE)**

\$839,270 Total Operating Expenses

### **Sources of Capital Funds Expended**

| Fare Revenues                | \$0       | 0.0%   |
|------------------------------|-----------|--------|
| Local Funds                  | \$0       | 0.0%   |
| State Funds                  | \$0       | 0.0%   |
| Federal Assistance           | \$178,181 | 100.0% |
| Other Funds                  | \$0       | 0.0%   |
| Total Capital Funds Expended | \$178,181 | 100.0% |