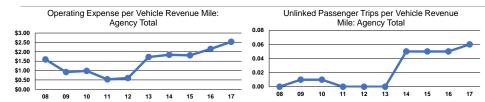

#### **Service Efficiency**

|                 | Operating Expenses per | Operating Expenses per |  |
|-----------------|------------------------|------------------------|--|
| Mode            | Vehicle Revenue Mile   | Vehicle Revenue Hour   |  |
| Demand Response | \$2.53                 | \$26.29                |  |
| Total           | \$2.53                 | \$26.29                |  |

## Service Effectiveness

| Mode            | Operating Expenses<br>per Unlinked<br>Passenger Trip |     | Unlinked Trips per<br>Vehicle Revenue Hour |
|-----------------|------------------------------------------------------|-----|--------------------------------------------|
| Demand Response | \$42.27                                              | 0.1 | 0.6                                        |
| Total           | \$42.27                                              | 0.1 | 0.6                                        |