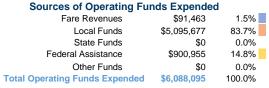

# **Bluegrass Community Action Agency**

2017 Annual Agency Profile

111 Professional Ct. Frankfort, KY 40602

#### **General Information**

# **Service Consumption**

232,007 Annual Unlinked Trips (UPT)

#### **Service Supplied**

2,513,965 Annual Vehicle Revenue Miles (VRM) 169,642 Annual Vehicle Revenue Hours (VRH)

### **Summary of Operating Expenses (OE)**

\$6,088,095 Total Operating Expenses

#### **Database Information**

NTDID: 4R04-40948

Reporter Type: Rural General Public Transit

### **Financial Information**

Total



# **Sources of Capital Funds Expended**

| Fare Revenues                | \$0       | 0.0%   |
|------------------------------|-----------|--------|
| Local Funds                  | \$0       | 0.0%   |
| State Funds                  | \$0       | 0.0%   |
| Federal Assistance           | \$388,000 | 100.0% |
| Other Funds                  | \$0       | 0.0%   |
| Total Capital Funds Expended | \$388,000 | 100.0% |



#### **Modal Characteristics**

#### **Operation Characteristics**

# Vehicles Operated at Maximum Service

| Mode            | Directly<br>Operated | Purchased<br>Transportation | Operating<br>Expenses | Fare<br>Revenues | Uses of Capital<br>Funds | Annual Unlinked<br>Trips | Annual Vehicle<br>Revenue Miles | Annual Vehicle<br>Revenue Hours |
|-----------------|-----------