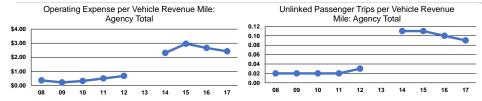

,463         | \$388,000                | 232,007                  | 2,513,965                       | 169,642                         |

# **Performance Measures**

# Service Efficiency

| Mode            | Operating Expenses per<br>Vehicle Revenue Mile | Operating Expenses per<br>Vehicle Revenue Hour |
|-----------------|------------------------------------------------|------------------------------------------------|
| Demand Response | \$2.43                                         | \$37.25                                        |
| Bus             | \$2.26                                         | \$14.27                                        |
| Total           | \$2.42                                         | \$35.89                                        |



0.1

1.4

\$26.24