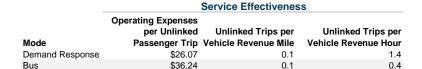

,095           | \$91,463         | \$388,000                | 232,007                  | 2,513,965                       | 169,642                         |

# **Performance Measures**

# Service Efficiency

| Mode            | Operating Expenses per<br>Vehicle Revenue Mile | Operating Expenses per<br>Vehicle Revenue Hour |
|-----------------|------------------------------------------------|------------------------------------------------|
| Demand Response | \$2.43                                         | \$37.25                                        |
| Bus             | \$2.26                                         | \$14.27                                        |
| Total           | \$2.42                                         | \$35.89                                        |



0.1

1.4

\$26.24