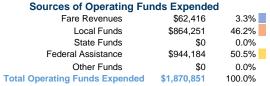

#### **Sources of Capital Funds Expended**

| Fare Revenues          | \$0       | 0.0%   |
|------------------------|-----------|--------|
| Local Funds            | \$0       | 0.0%   |
| State Funds            | \$0       | 0.0%   |
| Federal Assistance     | \$419,182 | 100.0% |
| Other Funds            | \$0       | 0.0%   |
| Capital Funds Expended | \$419,182 | 100.0% |