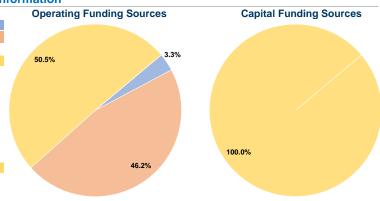

#### **Sources of Capital Funds Expended**

| Fare Revenues          | \$0       | 0.0%   |
|------------------------|-----------|--------|
| Local Funds            | \$0       | 0.0%   |
| State Funds            | \$0       | 0.0%   |
| Federal Assistance     | \$419,182 | 100.0% |
| Other Funds            | \$0       | 0.0%   |
| Capital Funds Expended | \$419,182 | 100.0% |