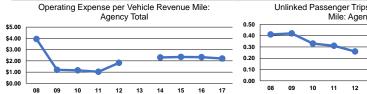

## Service Efficiency

Total

| Mode            | Operating Expenses per<br>Vehicle Revenue Mile | Operating Expenses per<br>Vehicle Revenue Hour |
|-----------------|------------------------------------------------|------------------------------------------------|
| Demand Response | \$1.95                                         | \$34.50                                        |
| Bus             | \$3.51                                         | \$31.73                                        |
| Total           | \$2.21                                         | \$33.72                                        |