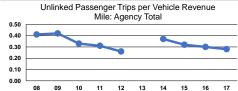

|                 | Service Effectiveness                                                                   |     |                                            |  |
|-----------------|-----------------------------------------------------------------------------------------|-----|--------------------------------------------|--|
| Mode            | Operating Expenses  per Unlinked Unlinked Trips per Passenger Trip Vehicle Revenue Mile |     | Unlinked Trips per<br>Vehicle Revenue Hour |  |
| Demand Response | \$10.63                                                                                 | 0.2 | 3.2                                        |  |
| Bus             | \$4.74                                                                                  | 0.7 | 6.7                                        |  |
| Total           | \$7.99                                                                                  | 0.3 | 4.2                                        |  |