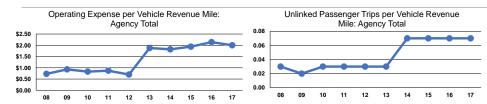

#### **Service Efficiency**

| Mode            | Operating Expenses per<br>Vehicle Revenue Mile | Operating Expenses per<br>Vehicle Revenue Hour |
|-----------------|------------------------------------------------|------------------------------------------------|
| Demand Response | \$2.00                                         | \$35.59                                        |
| Total           | \$2.00                                         | \$35.59                                        |

# Service Effectiveness

| OCI VIOC EIICOLIVCIICOS |                                                                 |                                                                                                    |  |  |
|-------------------------|-----------------------------------------------------------------|----------------------------------------------------------------------------------------------------|--|--|
| Operating Expenses      | Unlinked Trine ner                                              | Haliakad Trina nas                                                                                 |  |  |
| per Unlinked            | Unlinked Trips per                                              | Unlinked Trips per                                                                                 |  |  |
| Passenger Trip          | Vehicle Revenue Mile                                            | Vehicle Revenue Hour                                                                               |  |  |
| \$28.94                 | 0.1                                                             | 1.2                                                                                                |  |  |
| \$28.94                 | 0.1                                                             | 1.2                                                                                                |  |  |
|                         | Operating Expenses<br>per Unlinked<br>Passenger Trip<br>\$28.94 | Operating Expenses per Unlinked Unlinked Trips per Passenger Trip Vehicle Revenue Mile \$28.94 0.1 |  |  |