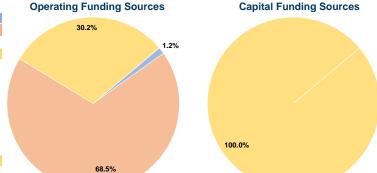

#### **Sources of Capital Funds Expended**

| Fare Revenues          | \$0       | 0.0%   |
|------------------------|-----------|--------|
| Local Funds            | \$0       | 0.0%   |
| State Funds            | \$0       | 0.0%   |
| Federal Assistance     | \$693,383 | 100.0% |
| Other Funds            | \$0       | 0.0%   |
| Capital Funds Expended | \$693.383 | 100.0% |