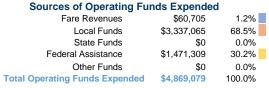

#### **Sources of Capital Funds Expended**

| Fare Revenues          | \$0       | 0.0%   |
|------------------------|-----------|--------|
| Local Funds            | \$0       | 0.0%   |
| State Funds            | \$0       | 0.0%   |
| Federal Assistance     | \$693,383 | 100.0% |
| Other Funds            | \$0       | 0.0%   |
| Capital Funds Expended | \$693.383 | 100.0% |