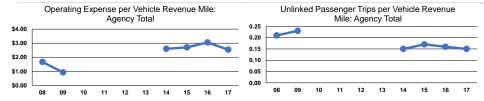

# **Performance Measures**

## Service Efficiency

| Mode            | Operating Expenses per<br>Vehicle Revenue Mile | Operating Expenses per<br>Vehicle Revenue Hour |
|-----------------|------------------------------------------------|------------------------------------------------|
| Demand Response | \$2.38                                         | \$59.69                                        |
| Bus             | \$3.47                                         | \$53.53                                        |
| Total           | \$2.54                                         | \$58.36                                        |