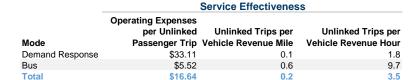

# **Performance Measures**

## Service Efficiency

| Mode            | Operating Expenses per<br>Vehicle Revenue Mile | Operating Expenses per<br>Vehicle Revenue Hour |
|-----------------|------------------------------------------------|------------------------------------------------|
| Demand Response | \$2.38                                         | \$59.69                                        |
| Bus             | \$3.47                                         | \$53.53                                        |
| Total           | \$2.54                                         | \$58.36                                        |