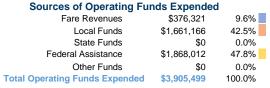

# **Financial Information**

## **Sources of Capital Funds Expended**

| Fare Revenues          | \$0       | 0.0%   |
|------------------------|-----------|--------|
| Local Funds            | \$0       | 0.0%   |
| State Funds            | \$0       | 0.0%   |
| Federal Assistance     | \$392,025 | 100.0% |
| Other Funds            | \$0       | 0.0%   |
| Capital Funds Expended | \$392.025 | 100.0% |