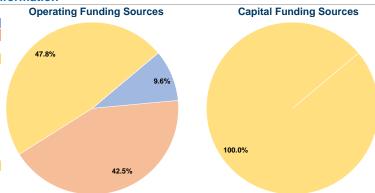

# **Financial Information**

## **Sources of Capital Funds Expended**

| Fare Revenues          | \$0       | 0.0%   |
|------------------------|-----------|--------|
| Local Funds            | \$0       | 0.0%   |
| State Funds            | \$0       | 0.0%   |
| Federal Assistance     | \$392,025 | 100.0% |
| Other Funds            | \$0       | 0.0%   |
| Capital Funds Expended | \$392.025 | 100.0% |