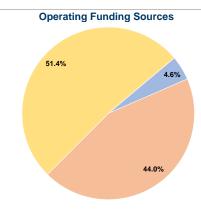

### **Sources of Operating Funds Expended** Fare Revenues \$4,628

4.6% \$44,396 44.0% Local Funds State Funds \$0 0.0% Federal Assistance \$51,895 51.4% Other Funds \$0 0.0% **Total Operating Funds Expended** \$100,919 100.0%