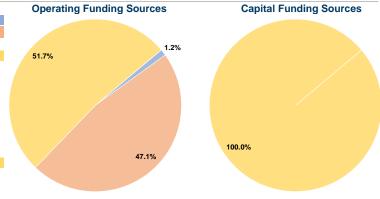

# **Summary of Operating Expenses (OE)**

\$817,954 Total Operating Expenses

#### **Sources of Capital Funds Expended**

| Fare Revenues                | \$0         | 0.0%   |
|------------------------------|-------------|--------|
| Local Funds                  | \$0         | 0.0%   |
| State Funds                  | \$0         | 0.0%   |
| Federal Assistance           | \$124,508   | 100.0% |
| Other Funds                  | \$0         | 0.0%   |
| <b>Capital Funds Expende</b> | d \$124,508 | 100.0% |
| Capital Funds Expende        | d \$124,508 | 100.0% |

# Vehicles Operated at Maximum Service

| Mode            | Directly<br>Operated | Purchased<br>Transportation | Operating<br>Expenses | Fare<br>Revenues | Uses of Capital<br>Funds | Annual Unlinked<br>Trips | Annual Vehicle<br>Revenue Miles | Annual Vehicle<br>Revenue Hours |
|-----------------|----------------------|-----------------------------|-----------------------|------------------|--------------------------|--------------------------|---------------------------------|---------------------------------|
| Demand Response | 18                   | · -                         | \$817,954             | \$9,702          | \$124,508                | 52,904                   | 474,163                         | 25,509                          |
| Total           | 18                   | _                           | \$817.954             | \$9.702          | \$124.508                | 52.904                   | 474.163                         | 25.509                          |