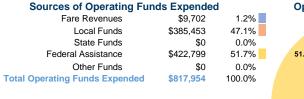

# **Summary of Operating Expenses (OE)**

\$817,954 Total Operating Expenses

#### **Sources of Capital Funds Expended**

| Fare Revenues                | \$0         | 0.0%   |
|------------------------------|-------------|--------|
| Local Funds                  | \$0         | 0.0%   |
| State Funds                  | \$0         | 0.0%   |
| Federal Assistance           | \$124,508   | 100.0% |
| Other Funds                  | \$0         | 0.0%   |
| <b>Capital Funds Expende</b> | d \$124,508 | 100.0% |
| Capital Funds Expende        | d \$124,508 | 100.0% |

# Vehicles Operated at Maximum Service

| Mode            | Directly<br>Operated | Purchased<br>Transportation | Operating<br>Expenses | Fare<br>Revenues | Uses of Capital<br>Funds | Annual Unlinked<br>Trips | Annual Vehicle<br>Revenue Miles | Annual Vehicle<br>Revenue Hours |
|-----------------|----------------------|-----------------------------|-----------------------|------------------|--------------------------|--------------------------|---------------------------------|---------------------------------|
| Demand Response | 18                   | · -                         | \$817,954             | \$9,702          | \$124,508                | 52,904                   | 474,163                         | 25,509                          |
| Total           | 18                   | _                           | \$817.954             | \$9.702          | \$124.508                | 52.904                   | 474.163                         | 25.509                          |