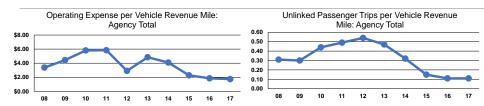

# **Service Efficiency**

Total

| Mode            | Operating Expenses per<br>Vehicle Revenue Mile | Operating Expenses per<br>Vehicle Revenue Hour |  |
|-----------------|------------------------------------------------|------------------------------------------------|--|
| Demand Response | \$1.73                                         | \$32.07                                        |  |
| Total           | \$1.73                                         | \$32.07                                        |  |

# Service Effectiveness

|                 | Operating Expenses per Unlinked | Unlinked Trips per   | Unlinked Trips per   |
|-----------------|---------------------------------|----------------------|----------------------|
| Mode            | Passenger Trip                  | Vehicle Revenue Mile | Vehicle Revenue Hour |
| Demand Response | \$15.46                         | 0.1                  | 2.1                  |
| Total           | \$15.46                         | 0.1                  | 2.1                  |