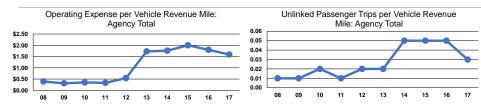

## **Service Efficiency**

| Mode            | Operating Expenses per | Operating Expenses per |  |
|-----------------|------------------------|------------------------|--|
| Mode            | Vehicle Revenue Mile   | Vehicle Revenue Hour   |  |
| Demand Response | \$1.59                 | \$29.53                |  |
| Total           | \$1.59                 | \$29.53                |  |

## Service Effectiveness

|                 | Operating Expenses<br>per Unlinked | Unlinked Trips per   | Unlinked Trips per   |  |
|-----------------|------------------------------------|----------------------|----------------------|--|
| Mode            | Passenger Trip                     | Vehicle Revenue Mile | Vehicle Revenue Hour |  |
| Demand Response | \$48.09                            | 0.0                  | 0.6                  |  |
| Total           | \$48.09                            | 0.0                  | 0.6                  |  |