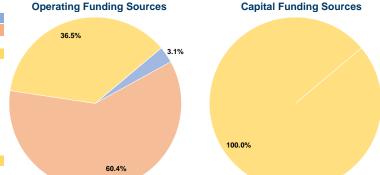

## **Summary of Operating Expenses (OE)**

\$1,197,273 Total Operating Expenses

## **Sources of Capital Funds Expended**

| Fare Revenues                | \$0       | 0.0%   |
|------------------------------|-----------|--------|
| Local Funds                  | \$0       | 0.0%   |
| State Funds                  | \$0       | 0.0%   |
| Federal Assistance           | \$193,488 | 100.0% |
| Other Funds                  | \$0       | 0.0%   |
| Total Capital Funds Expended | \$193,488 | 100.0% |