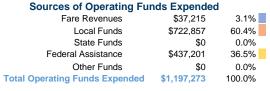

## Harlan County Community Action Agency, Inc.

2017 Annual Agency Profile

319 Camden St Harlan, KY 40831



### **Service Consumption**

24,898 Annual Unlinked Trips (UPT)

#### **Service Supplied**

752,708 Annual Vehicle Revenue Miles (VRM) 40,545 Annual Vehicle Revenue Hours (VRH)

## **Summary of Operating Expenses (OE)**

\$1,197,273 Total Operating Expenses

## **Database Information**

NTDID: 4R04-41098

Reporter Type: Rural General Public Transit

#### **Financial Information**



## **Sources of Capital Funds Expended**

| Fare Revenues                | \$0       | 0.0%   |
|------------------------------|-----------|--------|
| Local Funds                  | \$0       | 0.0%   |
| State Funds                  | \$0       | 0.0%   |
| Federal Assistance           | \$193,488 | 100.0% |
| Other Funds                  | \$0       | 0.0%   |
| Total Capital Funds Expended | \$193,488 | 100.0% |



## **Modal Characteristics**

### **Operation Characteristics**

# Vehicles Operated at Maximum Service

| Mode            | Directly<br>Operated | Purchased<br>Transportation | Operating<br>Expenses | Fare<br>Revenues | Uses of Capital<br>Funds | Annual Unlinked<br>Trips | Annual Vehicle<br>Revenue Miles | Annual Vehicle<br>Revenue Hours |
|-----------------|-------------