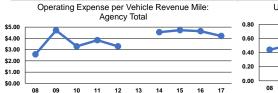

### Service Efficiency

| Mode            | Operating Expenses per<br>Vehicle Revenue Mile | Operating Expenses per<br>Vehicle Revenue Hour |
|-----------------|------------------------------------------------|------------------------------------------------|
| Demand Response | \$4.60                                         | \$37.66                                        |
| Bus             | \$3.96                                         | \$87.06                                        |
| Total           | \$4.21                                         | \$55.76                                        |