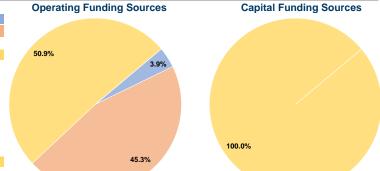

### **Summary of Operating Expenses (OE)**

\$1,395,779 Total Operating Expenses

# Sources of Capital Funds Expended

| Courses or Capital Carre     |           |        |
|------------------------------|-----------|--------|
| Fare Revenues                | \$0       | 0.0%   |
| Local Funds                  | \$0       | 0.0%   |
| State Funds                  | \$0       | 0.0%   |
| Federal Assistance           | \$266,237 | 100.0% |
| Other Funds                  | \$0       | 0.0%   |
| Total Capital Funds Expended | \$266,237 | 100.0% |