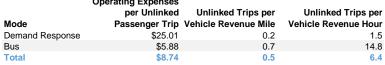

# **Vehicles Operated** at Maximum Service

| Mode            | Directly<br>Operated | Purchased<br>Transportation | Operating<br>Expenses | Fare<br>Revenues | Uses of Capital<br>Funds | Annual Unlinked<br>Trips | Annual Vehicle<br>Revenue Miles | Annual Vehicle<br>Revenue Hours |
|-----------------|----------------------|-----------------------------|-----------------------|------------------|--------------------------|--------------------------|---------------------------------|---------------------------------|
| Demand Response | 9                    | -                           | \$597,364             | \$21,243         | \$266,237                | 23,885                   | 129,798                         | 15,860                          |
| Bus             | 6                    | -                           | \$798,415             | \$32,949         | \$0                      | 135,748                  | 201,558                         | 9,171                           |
| Total           | 15                   | -                           | \$1,395,779           | \$54,192         | \$266,237                | 159,633                  | 331,356                         | 25,031                          |