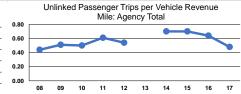

| \$54,192         | \$266,237                | 159,633                  | 331,356                         | 25,031                          |

### **Performance Measures**

### Service Efficiency

| Mode            | Operating Expenses per<br>Vehicle Revenue Mile | Operating Expenses per<br>Vehicle Revenue Hour |
|-----------------|------------------------------------------------|------------------------------------------------|
| Demand Response | \$4.60                                         | \$37.66                                        |
| Bus             | \$3.96                                         | \$87.06                                        |
| Total           | \$4.21                                         | \$55.76                                        |