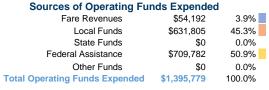

### **Summary of Operating Expenses (OE)**

\$1,395,779 Total Operating Expenses