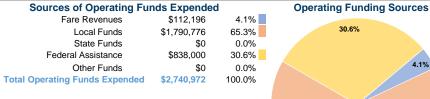

#### **Sources of Capital Funds Expended**

| Fare Revenues                | \$0       | 0.0%   |
|------------------------------|-----------|--------|
| Local Funds                  | \$0       | 0.0%   |
| State Funds                  | \$0       | 0.0%   |
| Federal Assistance           | \$281,957 | 100.0% |
| Other Funds                  | \$0       | 0.0%   |
| Total Capital Funds Expended | \$281,957 | 100.0% |