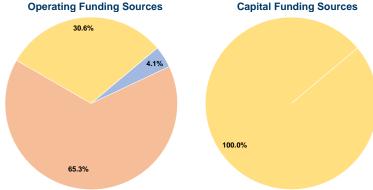

#### **Sources of Capital Funds Expended**

| Fare Revenues                | \$0       | 0.0%   |
|------------------------------|-----------|--------|
| Local Funds                  | \$0       | 0.0%   |
| State Funds                  | \$0       | 0.0%   |
| Federal Assistance           | \$281,957 | 100.0% |
| Other Funds                  | \$0       | 0.0%   |
| Total Capital Funds Expended | \$281,957 | 100.0% |