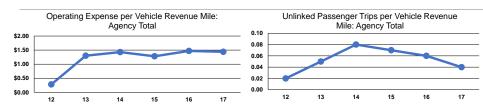

# **Service Efficiency**

| Operating Expenses per | Operating Expenses per<br>Vehicle Revenue Hour                     |  |
|------------------------|--------------------------------------------------------------------|--|
|                        | \$33.56                                                            |  |
| *****                  | \$33.56                                                            |  |
|                        | Operating Expenses per<br>Vehicle Revenue Mile<br>\$1.44<br>\$1,44 |  |

## Service Effectiveness

|                 | 0011100 21100111011000 |                      |                      |  |
|-----------------|------------------------|----------------------|----------------------|--|
|                 | Operating Expenses     |                      |                      |  |
|                 | per Unlinked           | Unlinked Trips per   | Unlinked Trips per   |  |
| Mode            | Passenger Trip         | Vehicle Revenue Mile | Vehicle Revenue Hour |  |
| Demand Response | \$32.16                | 0.0                  | 1.0                  |  |
| Total           | \$32.16                | 0.0                  | 1.0                  |  |