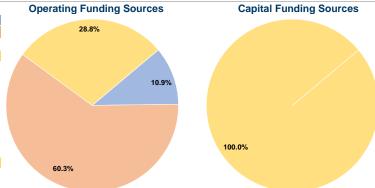

#### **Summary of Operating Expenses (OE)**

\$2,321,798 Total Operating Expenses

#### **Sources of Capital Funds Expended**

| Fare Revenues                | \$0      | 0.0%   |
|------------------------------|----------|--------|
| Local Funds                  | \$0      | 0.0%   |
| State Funds                  | \$0      | 0.0%   |
| Federal Assistance           | \$94,555 | 100.0% |
| Other Funds                  | \$0      | 0.0%   |
| Total Capital Funds Expended | \$94,555 | 100.0% |