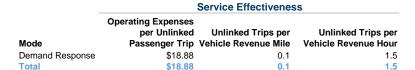

# Vehicles Operated at Maximum Service

|                 | Directly | Purchased      | Operating   | Fare      | Uses |
|-----------------|----------|----------------|-------------|-----------|------|
| Mode            | Operated | Transportation | Expenses    | Revenues  |      |
| Demand Response | 34       | -              | \$2,321,798 | \$253,008 |      |
| Total           | 34       |                | \$2 321 708 | \$253,008 |      |