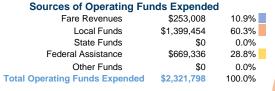

#### **Summary of Operating Expenses (OE)**

\$2,321,798 Total Operating Expenses