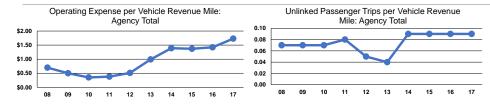

# **Service Efficiency**

| Mode            | Operating Expenses per<br>Vehicle Revenue Mile | Operating Expenses per<br>Vehicle Revenue Hour |  |
|-----------------|------------------------------------------------|------------------------------------------------|--|
| Demand Response | \$1.73                                         | \$28.37                                        |  |
| Total           | \$1.73                                         | \$28.37                                        |  |