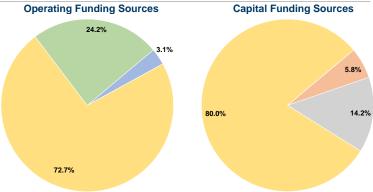

# **Summary of Operating Expenses (OE)**

\$457,193 Total Operating Expenses

#### Sources of Capital Funds Expended

| Fare Revenues                | \$0       | 0.0%   |
|------------------------------|-----------|--------|
| Local Funds                  | \$7,287   | 5.8%   |
| State Funds                  | \$17,692  | 14.2%  |
| Federal Assistance           | \$99,914  | 80.0%  |
| Other Funds                  | \$0       | 0.0%   |
| Total Capital Funds Expended | \$124,893 | 100.0% |