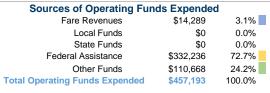

# **Summary of Operating Expenses (OE)**

\$457,193 Total Operating Expenses

#### Sources of Capital Funds Expended

| Fare Revenues                | \$0       | 0.0%   |
|------------------------------|-----------|--------|
| Local Funds                  | \$7,287   | 5.8%   |
| State Funds                  | \$17,692  | 14.2%  |
| Federal Assistance           | \$99,914  | 80.0%  |
| Other Funds                  | \$0       | 0.0%   |
| Total Capital Funds Expended | \$124,893 | 100.0% |