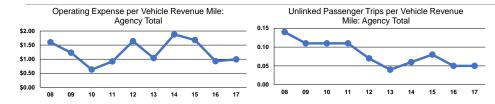

# **Service Efficiency**

|                 | Operating Expenses per | Operating Expenses pe |  |
|-----------------|------------------------|-----------------------|--|
| Mode            | Vehicle Revenue Mile   | Vehicle Revenue Hou   |  |
| Demand Response | \$0.99                 | \$25.7                |  |
| Total           | \$0.99                 | \$25.7                |  |

|                 | Service Effectiveness                                |                                            |                                            |
|-----------------|------------------------------------------------------|--------------------------------------------|--------------------------------------------|
| Mode            | Operating Expenses<br>per Unlinked<br>Passenger Trip | Unlinked Trips per<br>Vehicle Revenue Mile | Unlinked Trips per<br>Vehicle Revenue Hour |
| Demand Response | \$20.21                                              | 0.0                                        | 1.3                                        |
| Total           | \$20.21                                              | 0.0                                        | 1.3                                        |