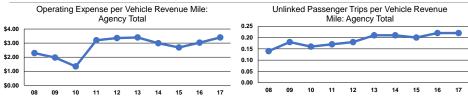

## N-Route 2017 Annual Agency Profile

| General Information                         |                                                        | Financial Information                       |                |                        |                           |                 |                                                      |                                            |                                            |
|---------------------------------------------|--------------------------------------------------------|---------------------------------------------|----------------|------------------------|---------------------------|-----------------|------------------------------------------------------|--------------------------------------------|--------------------------------------------|
|                                             |                                                        | Sources                                     | ds Expended    |                        | Operating Funding Sources |                 | Capital Funding Sources                              |                                            |                                            |
|                                             |                                                        |                                             | e Revenues     | \$26,489               | 3.4%                      |                 |                                                      |                                            |                                            |
| Service Consumption                         |                                                        |                                             | Local Funds    | \$225,000              | 28.6%                     |                 |                                                      |                                            |                                            |
| 50,062 Annual Unlinked Trips (UPT)          |                                                        | State Funds                                 |                | \$20,000               | 2.5%                      |                 | 3.4                                                  | 0/                                         |                                            |
|                                             |                                                        | Federa                                      | I Assistance   | \$513,917              | 65.4%                     |                 | 3.4                                                  | 70                                         |                                            |
| Service Supplied                            |                                                        | Other Funds                                 |                | \$0                    | 0.0%                      |                 |                                                      |                                            |                                            |
|                                             | hicle Revenue Miles (VRM)<br>hicle Revenue Hours (VRH) | Total Operating I                           | Funds Expended | \$785,406              | 100.0%                    | 65.4%           |                                                      |                                            | 10.9%                                      |
| Summary of Operating Expenses (OE)          |                                                        | Sources of Capital Fund                     |                | ds Expended            |                           |                 |                                                      | 80.0%                                      |                                            |
| \$785,406 Total Operating Expenses          |                                                        | Fare Revenues                               |                | \$0                    | 0.0%                      |                 |                                                      |                                            | 9.1%                                       |
|                                             |                                                        | Local Funds                                 |                | \$8,759                | 10.9%                     |                 | 28.6%                                                |                                            |                                            |
| Database Information                        |                                                        | State Funds                                 |                | \$7,287                | 9.1%                      |                 |                                                      |                                            |                                            |
| NTDID: 4R05-40957                           |                                                        | Federal Assistance                          |                | \$64,182               | 80.0%                     |                 |                                                      |                                            |                                            |
| Reporter Type: Rural General Public Transit |                                                        | Other Funds<br>Total Capital Funds Expended |                | \$0<br><b>\$80,228</b> | 0.0%<br>100.0%            |                 | 2.5%                                                 |                                            |                                            |
|                                             |                                                        |                                             |                |                        |                           |                 |                                                      |                                            |                                            |
|                                             |                                                        |                                             | Modal          | Characteri             | stics                     |                 | 2.5 %                                                |                                            |                                            |
| <b>Operation Characteristics</b>            |                                                        |                                             |                |                        |                           |                 |                                                      |                                            |                                            |
|                                             | Vehicles Operated<br>at Maximum Service                |                                             |                |                        |                           |                 |                                                      |                                            |                                            |
|                                             | Directly                                               | Purchased                                   | Operating      | Fare                   |                           | Uses of Capital | Annual Unlinked                                      | Annual Vehicle                             | Annual Vehicle                             |
| Mode                                        | Operated                                               | Transportation                              | Expenses       | Revenues               |                           | Funds           | Trips                                                | Revenue Miles                              | Revenue Hours                              |
| Demand Response                             | 14                                                     | -                                           | \$785,406      | \$26,489               |                           | \$80,228        | 50,062                                               | 230,778                                    | 14,287                                     |
| Total                                       | 14                                                     | -                                           | \$785,406      | \$26,489               |                           | \$80,228        | 50,062                                               | 230,778                                    | 14,287                                     |
| Performance Measures                        |                                                        |                                             |                |                        |                           |                 |                                                      |                                            |                                            |
|                                             | Servi                                                  | Service Efficiency                          |                |                        |                           | _               | Service Effectiveness                                |                                            |                                            |
| Mode                                        | Operating Expenses per<br>Vehicle Revenue Mile         |                                             |                |                        | Μα                        |                 | Operating Expenses<br>per Unlinked<br>Passenger Trip | Unlinked Trips per<br>Vehicle Revenue Mile | Unlinked Trips per<br>Vehicle Revenue Hour |
| Demand Response                             | \$3.40                                                 |                                             | \$54.97        |                        |                           | emand Response  | \$15.69                                              | 0.2                                        | 3.5                                        |
| Total                                       | \$3.40                                                 |                                             | \$54.97        |                        |                           | otal            | \$15.69                                              | 0.2                                        | 3.5                                        |