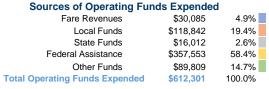

#### **Summary of Operating Expenses (OE)**

\$612,301 Total Operating Expenses

#### **Financial Information**