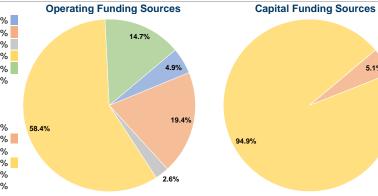

#### **Financial Information**

## **Sources of Capital Funds Expended**

| oources or oapital i unus    | LAPEHUCU |        |
|------------------------------|----------|--------|
| Fare Revenues                | \$0      | 0.0%   |
| Local Funds                  | \$1,432  | 5.1%   |
| State Funds                  | \$0      | 0.0%   |
| Federal Assistance           | \$26,430 | 94.9%  |
| Other Funds                  | \$0      | 0.0%   |
| Total Capital Funds Expended | \$27,862 | 100.0% |