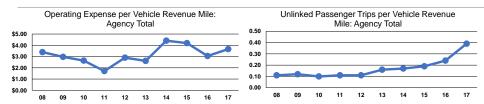

# **Performance Measures**

#### **Service Efficiency**

|                 | Operating Expenses per | Operating Expenses per |  |
|-----------------|------------------------|------------------------|--|
| Mode            | Vehicle Revenue Mile   | Vehicle Revenue Hour   |  |
| Demand Response | \$3.66                 | \$59.98                |  |
| Total           | \$3.66                 | \$59.98                |  |

### Service Effectiveness

| Mode            |        | Unlinked Trips per<br>Vehicle Revenue Mile | Unlinked Trips per<br>Vehicle Revenue Hour |
|-----------------|--------|--------------------------------------------|--------------------------------------------|
| Demand Response | \$9.41 | 0.4                                        | 6.4                                        |
| Total           | \$9.41 | 0.4                                        | 6.4                                        |