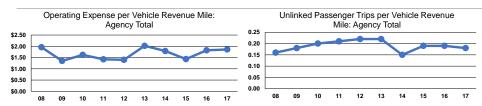

#### Service Efficiency

| Mode            | Operating Expenses per<br>Vehicle Revenue Mile | Operating Expenses per<br>Vehicle Revenue Hour |  |
|-----------------|------------------------------------------------|------------------------------------------------|--|
| Demand Response | \$1.86                                         | \$35.25                                        |  |
| Total           | \$1.86                                         | \$35.25                                        |  |

## Service Effectiveness

| Mode            | Operating Expenses<br>per Unlinked |                       | Unlinked Trips per<br>Vehicle Revenue Hour |  |
|-----------------|------------------------------------|-----------------------|--------------------------------------------|--|
| WIOGE           | i assenger imp                     | venicle ivevenue wine | venicle Revenue Hour                       |  |
| Demand Response | \$10.38                            | 0.2                   | 3.4                                        |  |
| Total           | \$10.38                            | 0.2                   | 3.4                                        |  |