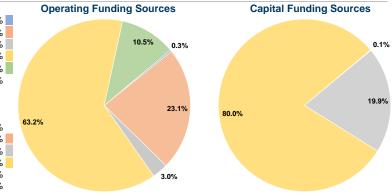

#### **Summary of Operating Expenses (OE)**

\$479,572 Total Operating Expenses

#### **Sources of Capital Funds Expended**

| Fare Revenues                | \$0       | 0.0%   |
|------------------------------|-----------|--------|
| Local Funds                  | \$140     | 0.1%   |
| State Funds                  | \$26,398  | 19.9%  |
| Federal Assistance           | \$106,152 | 80.0%  |
| Other Funds                  | \$0       | 0.0%   |
| Total Capital Funds Expended | \$132,690 | 100.0% |