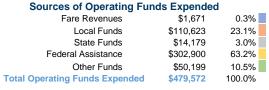

### **Copiah County Human Resource Agency**

2017 Annual Agency Profile

640 Georgetown Street Suite 2 Hazlehurst, MS 39083-0448

#### **General Information**

#### **Service Consumption**

46,197 Annual Unlinked Trips (UPT)

#### **Service Supplied**

258,319 Annual Vehicle Revenue Miles (VRM) 13,606 Annual Vehicle Revenue Hours (VRH)

#### **Summary of Operating Expenses (OE)**

\$479,572 Total Operating Expenses

#### **Database Information**

NTDID: 4R05-40987

Reporter Type: Rural General Public Transit

#### **Financial Information**



#### **Sources of Capital Funds Expended**

| Fare Revenues                | \$0       | 0.0%   |
|------------------------------|-----------|--------|
| Local Funds                  | \$140     | 0.1%   |
| State Funds                  | \$26,398  | 19.9%  |
| Federal Assistance           | \$106,152 | 80.0%  |
| Other Funds                  | \$0       | 0.0%   |
| Total Capital Funds Expended | \$132,690 | 100.0% |



#### **Modal Characteristics**

#### **Operation Characteristics**

# Vehicles Operated at Maximum Service

| Mode            | Directly<br>Operated | Purchased<br>Transportation | Operating<br>Expenses | Fare<br>Revenues | Uses of Capital<br>Funds | Annual Unlinked<br>Trips | Annual Vehicle<br>Revenue Miles | Annual Vehicle<br>Revenue Hours |
|-----------------|--------