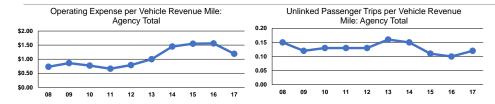

# Service Efficiency

Total

| Mode            | Operating Expenses per<br>Vehicle Revenue Mile | Operating Expenses per<br>Vehicle Revenue Hour |  |  |
|-----------------|------------------------------------------------|------------------------------------------------|--|--|
| Demand Response | \$1.19                                         | \$19.31                                        |  |  |
| Total           | \$1.19                                         | \$19.31                                        |  |  |