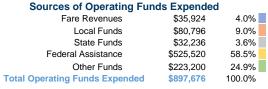

# **Northeast Mississippi Community Services**

2017 Annual Agency Profile

801 Hatchie Street Booneville, MS 38829-4803

# **General Information**

# **Service Consumption**

92,446 Annual Unlinked Trips (UPT)

#### **Service Supplied**

756,506 Annual Vehicle Revenue Miles (VRM) 46,495 Annual Vehicle Revenue Hours (VRH)

# **Summary of Operating Expenses (OE)**

\$897,676 Total Operating Expenses

# **Database Information**

NTDID: 4R05-41039

Reporter Type: Rural General Public Transit

# **Financial Information**



# **Sources of Capital Funds Expended**

| Fare Revenues          | \$0      | 0.0%   |  |
|------------------------|----------|--------|--|
| Local Funds            | \$4,293  | 4.4%   |  |
| State Funds            | \$18,796 | 19.1%  |  |
| Federal Assistance     | \$75,184 | 76.5%  |  |
| Other Funds            | \$0      | 0.0%   |  |
| Capital Funds Expended | \$98,273 | 100.0% |  |
|                        |          |        |  |



#### **Modal Characteristics**

### **Operation Characteristics**

# Vehicles Operated at Maximum Service

| Mode            | Directly<br>Operated | Purchased<br>Transportation | Operating<br>Expenses | Fare<br>Revenues | Uses of Capital<br>Funds | Annual Unlinked<br>Trips | Annual Vehicle<br>Revenue Miles | Annual Vehicle<br>Revenue Hours |
|--------