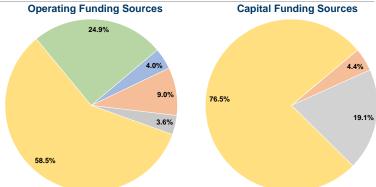

# **Summary of Operating Expenses (OE)**

\$897,676 Total Operating Expenses

# **Sources of Capital Funds Expended**

| Fare Revenues          | \$0      | 0.0%   |  |
|------------------------|----------|--------|--|
| Local Funds            | \$4,293  | 4.4%   |  |
| State Funds            | \$18,796 | 19.1%  |  |
| Federal Assistance     | \$75,184 | 76.5%  |  |
| Other Funds            | \$0      | 0.0%   |  |
| Capital Funds Expended | \$98,273 | 100.0% |  |
|                        |          |        |  |