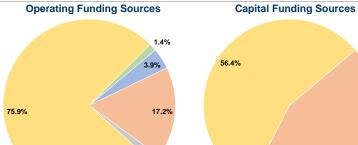

### **Financial Information**

| Fare Revenues          | \$0       | 0.0%   |  |
|------------------------|-----------|--------|--|
| Local Funds            | \$75,000  | 43.6%  |  |
| State Funds            | \$0       | 0.0%   |  |
| Federal Assistance     | \$96,861  | 56.4%  |  |
| Other Funds            | \$0       | 0.0%   |  |
| Capital Funds Expended | \$171.861 | 100.0% |  |