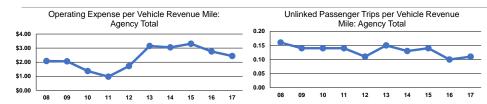

### **Service Efficiency**

Total

| Mode            | Operating Expenses per<br>Vehicle Revenue Mile | Operating Expenses per<br>Vehicle Revenue Hour |
|-----------------|------------------------------------------------|------------------------------------------------|
| Demand Response | \$2.44                                         | \$64.58                                        |
| Total           | \$2.44                                         | \$64.58                                        |

1.6%

|                 | Operating Expenses<br>per Unlinked | Unlinked Trips per   | Unlinked Trips per   |
|-----------------|------------------------------------|----------------------|----------------------|
| Mode            | Passenger Trip                     | Vehicle Revenue Mile | Vehicle Revenue Hour |
| Demand Response | \$22.72                            | 0.1                  | 2.8                  |
| Total           | \$22.72                            | 0.1                  | 2.8                  |