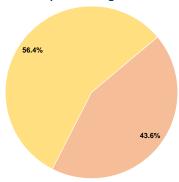

### **Financial Information**

| Fare Revenues          | \$0       | 0.0%   |  |
|------------------------|-----------|--------|--|
| Local Funds            | \$75,000  | 43.6%  |  |
| State Funds            | \$0       | 0.0%   |  |
| Federal Assistance     | \$96,861  | 56.4%  |  |
| Other Funds            | \$0       | 0.0%   |  |
| Capital Funds Expended | \$171.861 | 100.0% |  |