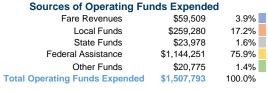

### **Financial Information**

| Fare Revenues          | \$0       | 0.0%   |  |
|------------------------|-----------|--------|--|
| Local Funds            | \$75,000  | 43.6%  |  |
| State Funds            | \$0       | 0.0%   |  |
| Federal Assistance     | \$96,861  | 56.4%  |  |
| Other Funds            | \$0       | 0.0%   |  |
| Capital Funds Expended | \$171.861 | 100.0% |  |