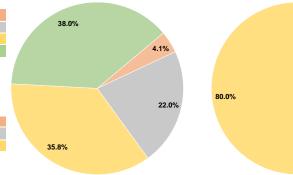

# **Sources of Capital Funds Expended**

| ocaroco or capitar i ariao Exportaca |                                                 |  |  |  |  |
|--------------------------------------|-------------------------------------------------|--|--|--|--|
| \$0                                  | 0.0%                                            |  |  |  |  |
| \$31,428                             | 10.0%                                           |  |  |  |  |
| \$31,412                             | 10.0%                                           |  |  |  |  |
| \$251,349                            | 80.0%                                           |  |  |  |  |
| \$0                                  | 0.0%                                            |  |  |  |  |
| \$314,189                            | 100.0%                                          |  |  |  |  |
|                                      | \$0<br>\$31,428<br>\$31,412<br>\$251,349<br>\$0 |  |  |  |  |

**Capital Funding Sources** 

10.0%

10.0%