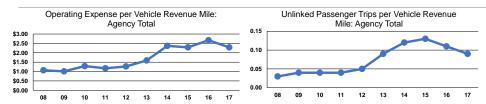

# **Service Efficiency**

| Mode            | Operating Expenses per<br>Vehicle Revenue Mile | Operating Expenses per<br>Vehicle Revenue Hour |  |
|-----------------|------------------------------------------------|------------------------------------------------|--|
| Demand Response | \$2.29                                         | \$65.17                                        |  |
| Total           | \$2.29                                         | \$65.17                                        |  |

# Service Effectiveness

| Mode            | Operating Expenses<br>per Unlinked<br>Passenger Trip | Unlinked Trips per<br>Vehicle Revenue Mile | Unlinked Trips per<br>Vehicle Revenue Hour |
|-----------------|------------------------------------------------------|--------------------------------------------|--------------------------------------------|
| Demand Response | \$24.51                                              | 0.1                                        | 2.7                                        |
| Total           | \$24.51                                              | 0.1                                        | 2.7                                        |