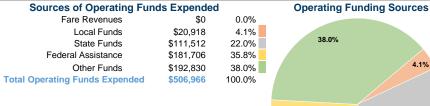

# **Summary of Operating Expenses (OE)**

\$506,966 Total Operating Expenses

# **Sources of Capital Funds Expended**

| ocaroco or capitar i ariao Exportaca |                                                 |  |  |  |  |
|--------------------------------------|-------------------------------------------------|--|--|--|--|
| \$0                                  | 0.0%                                            |  |  |  |  |
| \$31,428                             | 10.0%                                           |  |  |  |  |
| \$31,412                             | 10.0%                                           |  |  |  |  |
| \$251,349                            | 80.0%                                           |  |  |  |  |
| \$0                                  | 0.0%                                            |  |  |  |  |
| \$314,189                            | 100.0%                                          |  |  |  |  |
|                                      | \$0<br>\$31,428<br>\$31,412<br>\$251,349<br>\$0 |  |  |  |  |