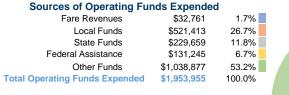

### **Summary of Operating Expenses (OE)**

\$1,953,955 Total Operating Expenses