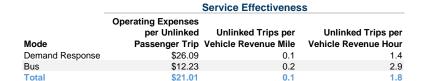

# Vehicles Operated at Maximum Service

| Mode            | Directly<br>Operated | Purchased<br>Transportation | Operating<br>Expenses | Fare<br>Revenues | Uses of Capital<br>Funds | Annual Unlinked<br>Trips | Annual Vehicle<br>Revenue Miles | Annual Vehicle<br>Revenue Hours |
|-----------------|----------------------|-----------------------------|-----------------------|------------------|--------------------------|--------------------------|---------------------------------|---------------------------------|
| Demand Response | 14                   | -                           | \$1,537,708           | \$2,159          | \$450,728                | 58,943                   | 661,087                         | 41,346                          |
| Bus             | 6                    | -                           | \$416,247             | \$30,602         | \$0                      | 34,045                   | 196,477                         | 11,602                          |
| Total           | 20                   | -                           | \$1,953,955           | \$32,761         | \$450,728                | 92,988                   | 857,564                         | 52,948                          |