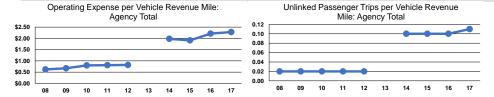

# Service Efficiency

|                 | Operating Expenses per | Operating Expenses per |  |  |
|-----------------|------------------------|------------------------|--|--|
| Mode            | Vehicle Revenue Mile   | Vehicle Revenue Hour   |  |  |
| Demand Response | \$2.33                 | \$37.19                |  |  |
| Bus             | \$2.12                 | \$35.88                |  |  |
| Total           | \$2.28                 | \$36.90                |  |  |