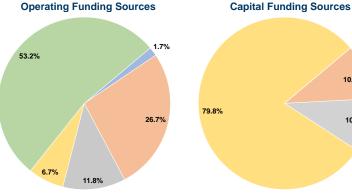

# **Sources of Capital Funds Expended**

| Courses of Capital Lands Expended |           |        |  |  |  |  |
|-----------------------------------|-----------|--------|--|--|--|--|
| Fare Revenues                     | \$0       | 0.0%   |  |  |  |  |
| Local Funds                       | \$46,340  | 10.3%  |  |  |  |  |
| State Funds                       | \$44,932  | 10.0%  |  |  |  |  |
| Federal Assistance                | \$359,456 | 79.8%  |  |  |  |  |
| Other Funds                       | \$0       | 0.0%   |  |  |  |  |
| Total Capital Funds Expended      | \$450,728 | 100.0% |  |  |  |  |