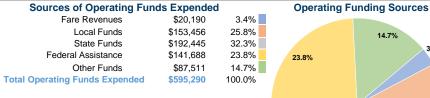

# **Summary of Operating Expenses (OE)**

\$595,290 Total Operating Expenses

# **Financial Information**