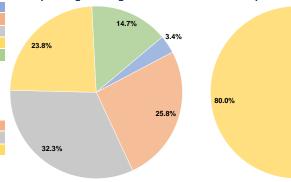

# Sources of Capital Funds Expended

| Fare Revenues                | \$0       | 0.0%   |
|------------------------------|-----------|--------|
| Local Funds                  | \$13,092  | 10.0%  |
| State Funds                  | \$13,091  | 10.0%  |
| Federal Assistance           | \$104,728 | 80.0%  |
| Other Funds                  | \$0       | 0.0%   |
| Total Capital Funds Expended | \$130,911 | 100.0% |
|                              |           |        |

# 10.0% 10.0%

**Capital Funding Sources** 