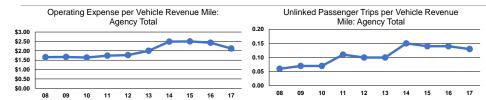

# **Performance Measures**

# **Service Efficiency**

| Mode            | Operating Expenses per<br>Vehicle Revenue Mile | Operating Expenses per<br>Vehicle Revenue Hour |  |
|-----------------|------------------------------------------------|------------------------------------------------|--|
| Demand Response | \$2.12                                         | \$43.30                                        |  |
| Total           | \$2.12                                         | \$43.30                                        |  |

# **Service Effectiveness**

|                 | Operating Expenses per Unlinked | Unlinked Trips per   | Unlinked Trips per   |
|-----------------|---------------------------------|----------------------|----------------------|
| Mode            | Passenger Trip                  | Vehicle Revenue Mile | Vehicle Revenue Hour |
| Demand Response | \$16.64                         | 0.1                  | 2.6                  |
| Total           | \$16.64                         | 0.1                  | 2.6                  |