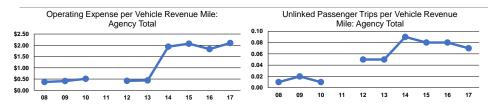

## **Performance Measures**

## **Service Efficiency**

|                 | Operating Expenses per | Operating Expenses pe |  |
|-----------------|------------------------|-----------------------|--|
| Mode            | Vehicle Revenue Mile   | Vehicle Revenue Hou   |  |
| Demand Response | \$2.10                 | \$39.14               |  |
| Total           | \$2.10                 | \$39.14               |  |

# Service Effectiveness

|                 | Operating Expenses<br>per Unlinked |                      | Unlinked Trips per   |
|-----------------|------------------------------------|----------------------|----------------------|
| Mode            | Passenger Trip                     | Vehicle Revenue Mile | Vehicle Revenue Hour |
| Demand Response | \$28.21                            | 0.1                  | 1.4                  |
| Total           | \$28.21                            | 0.1                  | 1.4                  |