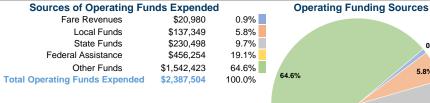

## **Summary of Operating Expenses (OE)**

\$2,387,504 Total Operating Expenses

#### **Financial Information**