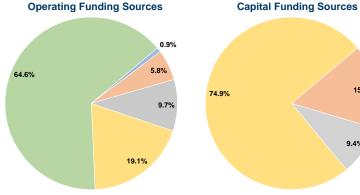

## Sources of Capital Funds Expended

| ocuroco or oupitar r arra    | Expoliaca |        |
|------------------------------|-----------|--------|
| Fare Revenues                | \$0       | 0.0%   |
| Local Funds                  | \$50,543  | 15.7%  |
| State Funds                  | \$30,074  | 9.4%   |
| Federal Assistance           | \$240,607 | 74.9%  |
| Other Funds                  | \$0       | 0.0%   |
| Total Capital Funds Expended | \$321,224 | 100.0% |

15.7%

9.4%