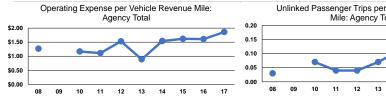

## Performance Measures

Bus

Total

|                 | Service E                                      | fficiency                                      |                 | Service Effectiveness                                |                                            |                                            |
|-----------------|------------------------------------------------|------------------------------------------------|-----------------|------------------------------------------------------|--------------------------------------------|--------------------------------------------|
| Mode            | Operating Expenses per<br>Vehicle Revenue Mile | Operating Expenses per<br>Vehicle Revenue Hour | Mode            | Operating Expenses<br>per Unlinked<br>Passenger Trip | Unlinked Trips per<br>Vehicle Revenue Mile | Unlinked Trips per<br>Vehicle Revenue Hour |
| Demand Response | \$1.90                                         | \$29.86                                        | Demand Response | \$13.19                                              | 0.1                                        | 2.3                                        |
| Bus             | \$1.56                                         | \$29.85                                        | Bus             | \$7.00                                               | 0.2                                        | 4.3                                        |
| Total           | \$1.86                                         | \$29.86                                        | Total           | \$12.13                                              | 0.2                                        | 2.5                                        |
|                 |                                                |                                                |                 |                                                      |                                            |                                            |