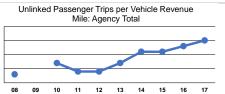

## Performance Measures

Bus

Total

|                 | Service E                                      | fficiency                                      |                 | Service Effectiveness                                |                                            |                                            |
|-----------------|------------------------------------------------|------------------------------------------------|-----------------|------------------------------------------------------|--------------------------------------------|--------------------------------------------|
| Mode            | Operating Expenses per<br>Vehicle Revenue Mile | Operating Expenses per<br>Vehicle Revenue Hour | Mode            | Operating Expenses<br>per Unlinked<br>Passenger Trip | Unlinked Trips per<br>Vehicle Revenue Mile | Unlinked Trips per<br>Vehicle Revenue Hour |
| Demand Response | \$1.90                                         | \$29.86                                        | Demand Response | \$13.19                                              | 0.1                                        | 2.3                                        |
| Bus             | \$1.56                                         | \$29.85                                        | Bus             | \$7.00                                               | 0.2                                        | 4.3                                        |
| Total           | \$1.86                                         | \$29.86                                        | Total           | \$12.13                                              | 0.2                                        | 2.5                                        |
|                 |                                                |                                                |                 |                                                      |                                            |                                            |