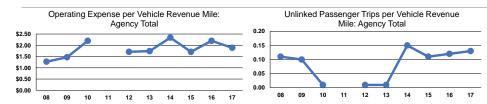

### **Performance Measures**

### **Service Efficiency**

|                 | Operating Expenses per | Operating Expenses per |  |
|-----------------|------------------------|------------------------|--|
| Mode            | Vehicle Revenue Mile   | Vehicle Revenue Hour   |  |
| Demand Response | \$1.89                 | \$41.14                |  |
| Total           | \$1.89                 | \$41.14                |  |

#### Service Effectiveness

|                 | OCI VIOC EIICOLIVCIICOS |                      |                      |  |
|-----------------|-------------------------|----------------------|----------------------|--|
|                 | Operating Expenses      |                      | Heliote d Trice as a |  |
|                 | per Unlinked            | Unlinked Trips per   | Unlinked Trips per   |  |
| Mode            | Passenger Trip          | Vehicle Revenue Mile | Vehicle Revenue Hour |  |
| Demand Response | \$14.05                 | 0.1                  | 2.9                  |  |
| Total           | \$14.05                 | 0.1                  | 2.9                  |  |