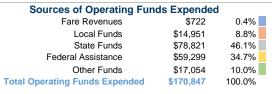

# **Summary of Operating Expenses (OE)**

\$170,847 Total Operating Expenses

### **Financial Information**