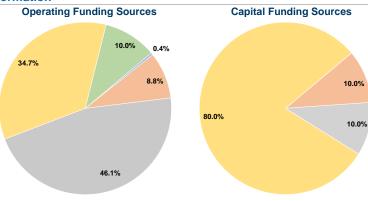

### **Financial Information**

### **Sources of Capital Funds Expended**

| Fare Revenues                | \$0   | 0.0%   |
|------------------------------|-------|--------|
| Local Funds                  | \$96  | 10.0%  |
| State Funds                  | \$96  | 10.0%  |
| Federal Assistance           | \$768 | 80.0%  |
| Other Funds                  | \$0   | 0.0%   |
| Total Capital Funds Expended | \$960 | 100.0% |