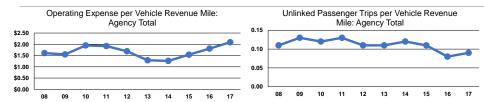

#### **Performance Measures**

#### Service Efficiency

| Mode            | Operating Expenses per<br>Vehicle Revenue Mile | Operating Expenses per<br>Vehicle Revenue Hour |
|-----------------|------------------------------------------------|------------------------------------------------|
| Demand Response | \$2.09                                         | \$41.55                                        |
| Total           | \$2.09                                         | \$41.55                                        |

### Service Effectiveness

|                 | Operating Expenses<br>per Unlinked | Unlinked Trips per   | Unlinked Trips per   |
|-----------------|------------------------------------|----------------------|----------------------|
| Mode            | Passenger Trip                     | Vehicle Revenue Mile | Vehicle Revenue Hour |
| Demand Response | \$22.39                            | 0.1                  | 1.9                  |
| Total           | \$22.39                            | 0.1                  | 1.9                  |