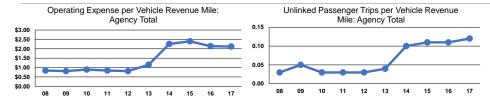

## Service Efficiency

| Mode            | Operating Expenses per<br>Vehicle Revenue Mile | Operating Expenses per<br>Vehicle Revenue Hour |
|-----------------|------------------------------------------------|------------------------------------------------|
| Demand Response | \$2.12                                         | \$38.38                                        |
| Total           | \$2.12                                         | \$38.38                                        |