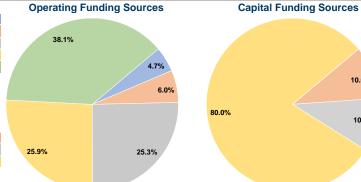

# **Summary of Operating Expenses (OE)**

\$528,170 Total Operating Expenses

## **Financial Information**

| Courses of Capital Lands Experience |                                             |  |  |  |  |
|-------------------------------------|---------------------------------------------|--|--|--|--|
| \$0                                 | 0.0%                                        |  |  |  |  |
| \$1,098                             | 10.0%                                       |  |  |  |  |
| \$1,096                             | 10.0%                                       |  |  |  |  |
| \$8,774                             | 80.0%                                       |  |  |  |  |
| \$0                                 | 0.0%                                        |  |  |  |  |
| \$10,968                            | 100.0%                                      |  |  |  |  |
|                                     | \$0<br>\$1,098<br>\$1,096<br>\$8,774<br>\$0 |  |  |  |  |