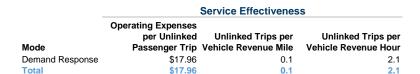

## Service Efficiency

| Mode            | Operating Expenses per<br>Vehicle Revenue Mile | Operating Expenses per<br>Vehicle Revenue Hour |
|-----------------|------------------------------------------------|------------------------------------------------|
| Demand Response | \$2.12                                         | \$38.38                                        |
| Total           | \$2.12                                         | \$38.38                                        |