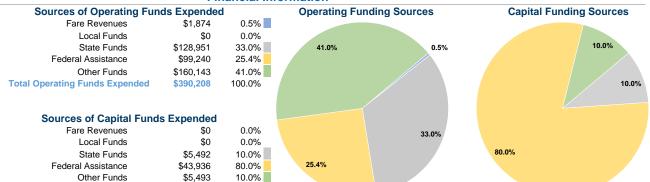

## **Summary of Operating Expenses (OE)**

\$390,208 Total Operating Expenses

## **Financial Information**

# **Modal Characteristics**

\$54,921

100.0%

**Total Capital Funds Expended** 