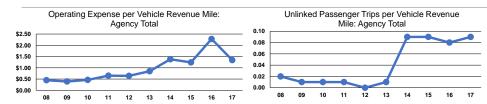

## **Performance Measures**

## **Service Efficiency**

| Mode            | Operating Expenses per<br>Vehicle Revenue Mile | Operating Expenses per<br>Vehicle Revenue Hour |  |
|-----------------|------------------------------------------------|------------------------------------------------|--|
| Demand Response | \$1.34                                         | \$35.15                                        |  |
| Total           | \$1.34                                         | \$35.15                                        |  |

| Service Effectiveness |  |
|-----------------------|--|
| Operating Expenses    |  |

|                 | Operating Expenses<br>per Unlinked |                      | Unlinked Trips per   |  |
|-----------------|------------------------------------|----------------------|----------------------|--|
| Mode            | Passenger Trip                     | Vehicle Revenue Mile | Vehicle Revenue Hour |  |
| Demand Response | \$14.49                            | 0.1                  | 2.4                  |  |
| Total           | \$14.49                            | 0.1                  | 2.4                  |  |