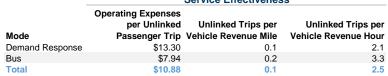

#### Service Effectiveness

# **Vehicles Operated** at Maximum Service

| Mode            | Directly<br>Operated | Purchased<br>Transportation | Operating<br>Expenses | Fare<br>Revenues | Uses of Capital<br>Funds | Annual Unlinked<br>Trips | Annual Vehicle<br>Revenue Miles | Annual Vehicle<br>Revenue Hours |
|-----------------|----------------------|-----------------------------|-----------------------|------------------|--------------------------|--------------------------|---------------------------------|---------------------------------|
| Demand Response | 2                    | -                           | \$207,645             | \$4,398          | \$0                      | 15,617                   | 140,375                         | 7,443                           |
| Bus             | 2                    | -                           | \$102,112             | \$2,163          | \$0                      | 12,861                   | 52,178                          | 3,872                           |
| Total           | 4                    | -                           | \$309,757             | \$6,561          | \$0                      | 28,478                   | 192,553                         | 11,315                          |