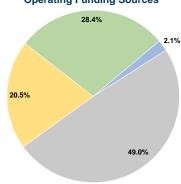

#### Sources of Operating Funds Expended

| Fare Revenues                  | \$6,561   | 2.1%   | ĺ |
|--------------------------------|-----------|--------|---|
| Local Funds                    | \$0       | 0.0%   |   |
| State Funds                    | \$151,907 | 49.0%  | ĺ |
| Federal Assistance             | \$63,360  | 20.5%  | l |
| Other Funds                    | \$87,929  | 28.4%  | ı |
| Total Operating Funds Expended | \$309,757 | 100.0% |   |
|                                |           |        |   |

# **Operating Funding Sources**