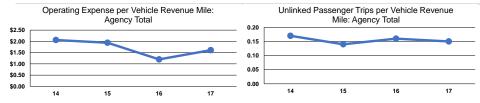

# Service Efficiency

| Mode            | Operating Expenses per<br>Vehicle Revenue Mile | Operating Expenses per<br>Vehicle Revenue Hour |
|-----------------|------------------------------------------------|------------------------------------------------|
| Demand Response | \$1.48                                         | \$27.90                                        |
| Bus             | \$1.96                                         | \$26.37                                        |
| Total           | \$1.61                                         | \$27.38                                        |