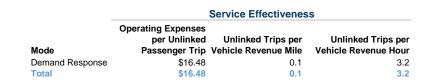

# **Service Efficiency**

| Mode            | Operating Expenses per<br>Vehicle Revenue Mile | Operating Expenses per<br>Vehicle Revenue Hour |
|-----------------|------------------------------------------------|------------------------------------------------|
| Demand Response | \$1.95                                         | \$53.00                                        |
| Total           | \$1.95                                         | \$53.00                                        |