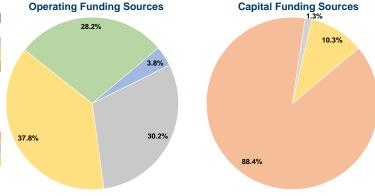

# **Summary of Operating Expenses (OE)**

\$245,821 Total Operating Expenses

# **Sources of Capital Funds Expended**

| Common of Capital Carrier Experience |         |        |  |
|--------------------------------------|---------|--------|--|
| Fare Revenues                        | \$0     | 0.0%   |  |
| Local Funds                          | \$5,852 | 88.4%  |  |
| State Funds                          | \$85    | 1.3%   |  |
| Federal Assistance                   | \$680   | 10.3%  |  |
| Other Funds                          | \$0     | 0.0%   |  |
| Total Capital Funds Expended         | \$6,617 | 100.0% |  |