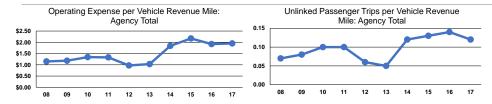

# **Service Efficiency**

| Mode            | Operating Expenses per<br>Vehicle Revenue Mile | Operating Expenses per<br>Vehicle Revenue Hour |
|-----------------|------------------------------------------------|------------------------------------------------|
| Demand Response | \$1.95                                         | \$53.00                                        |
| Total           | \$1.95                                         | \$53.00                                        |