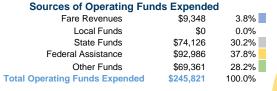

# **Summary of Operating Expenses (OE)**

\$245,821 Total Operating Expenses

# **Sources of Capital Funds Expended**

| Common of Capital Carrier Experience |         |        |  |
|--------------------------------------|---------|--------|--|
| Fare Revenues                        | \$0     | 0.0%   |  |
| Local Funds                          | \$5,852 | 88.4%  |  |
| State Funds                          | \$85    | 1.3%   |  |
| Federal Assistance                   | \$680   | 10.3%  |  |
| Other Funds                          | \$0     | 0.0%   |  |
| Total Capital Funds Expended         | \$6,617 | 100.0% |  |