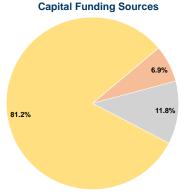

# **Financial Information**

| Fare Revenues                | \$0      | 0.0%   |
|------------------------------|----------|--------|
| Local Funds                  | \$6,343  | 6.9%   |
| State Funds                  | \$10,795 | 11.8%  |
| Federal Assistance           | \$74,228 | 81.2%  |
| Other Funds                  | \$0      | 0.0%   |
| Total Capital Funds Expended | \$91,366 | 100.0% |