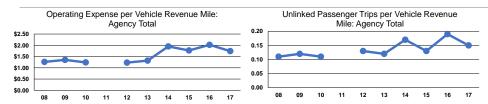

# **Service Efficiency**

| Mode            | Operating Expenses per<br>Vehicle Revenue Mile | Operating Expenses per<br>Vehicle Revenue Hour |  |
|-----------------|------------------------------------------------|------------------------------------------------|--|
| Demand Response | \$1.74                                         | \$33.56                                        |  |
| Total           | \$1.74                                         | \$33.56                                        |  |