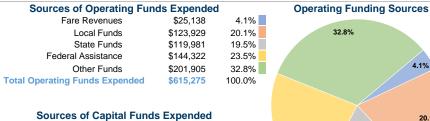

# **Summary of Operating Expenses (OE)**

\$615,275 Total Operating Expenses

# **Financial Information**

| Fare Revenues                | \$0      | 0.0%   |
|------------------------------|----------|--------|
| Local Funds                  | \$6,343  | 6.9%   |
| State Funds                  | \$10,795 | 11.8%  |
| Federal Assistance           | \$74,228 | 81.2%  |
| Other Funds                  | \$0      | 0.0%   |
| Total Capital Funds Expended | \$91,366 | 100.0% |