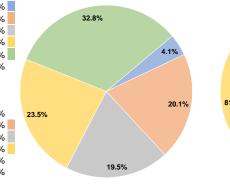

ille, NC 28705-9508

### **General Information**

### **Service Consumption**

54,691 Annual Unlinked Trips (UPT)

### **Service Supplied**

354,004 Annual Vehicle Revenue Miles (VRM) 18,331 Annual Vehicle Revenue Hours (VRH)

# **Summary of Operating Expenses (OE)**

\$615,275 Total Operating Expenses

# **Database Information**

NTDID: 4R06-41043

Reporter Type: Rural General Public Transit

# **Financial Information**



| Fare Revenues                | \$0      | 0.0%   |
|------------------------------|----------|--------|
| Local Funds                  | \$6,343  | 6.9%   |
| State Funds                  | \$10,795 | 11.8%  |
| Federal Assistance           | \$74,228 | 81.2%  |
| Other Funds                  | \$0      | 0.0%   |
| Total Capital Funds Expended | \$91,366 | 100.0% |





### **Modal Characteristics**

### **Operation Characteristics**

# **Vehicles Operated** at Maximum Service

| Mode            | Directly<br>Operated | Purchased<br>Transportation | Operating<br>Expenses | Fare<br>Revenues | Uses of Capital<br>Funds | Annual Unlinked<br>Trips | Annual Vehicle<br>Revenue Miles | Annual Vehicle<br>Revenue Hours |
|-----------------|----------------------|-----------------------------|-----------------------|------------------|--------------------------|--------------------------|---------------------------------|---------------------------------|
| Demand Response | 10                   | · -                         | \$615,275             | \$25,138         | \$91,366                 | 54,691                   | 354,004                         | 18,331