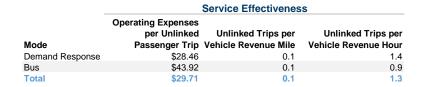

# **Vehicles Operated** at Maximum Service

Service Efficiency

| Mode            | Directly<br>Operated | Purchased<br>Transportation | Operating<br>Expenses | Fare<br>Revenues | Uses of Capital<br>Funds | Annual Unlinked<br>Trips | Annual Vehicle<br>Revenue Miles | Annual Vehicle<br>Revenue Hours |
|-----------------|----------------------|-----------------------------|-----------------------|------------------|--------------------------|--------------------------|---------------------------------|---------------------------------|
| Demand Response | 8                    | · -                         | \$815,768             | \$38,347         | \$65,123                 | 28,667                   | 424,374                         | 20,426                          |
| Bus             | 2                    | -                           | \$111,211             | \$5,228          | \$0                      | 2,532                    | 43,425                          | 2,784                           |
| Total           | 10                   | _                           | \$926,979             | \$43.575         | \$65.123                 | 31.199                   | 467.799                         | 23,210                          |

#### **Performance Measures**

| Mode            | Operating Expenses per<br>Vehicle Revenue Mile | Operating Expenses per<br>Vehicle Revenue Hour |  |  |
|-----------------|------------------------------------------------|------------------------------------------------|--|--|
| Demand Response | \$1.92                                         | \$39.94                                        |  |  |
| Bus             | \$2.56                                         | \$39.95                                        |  |  |
| Total           | \$1.98                                         | \$39.94                                        |  |  |