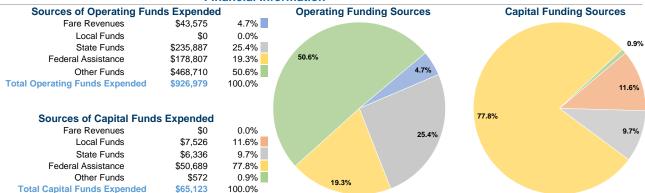

302 Monroe Street Carthage, NC 28327

# **Moore County**

2017 Annual Agency Profile

## **General Information**

# **Service Consumption**

31,199 Annual Unlinked Trips (UPT)

#### **Service Supplied**

467,799 Annual Vehicle Revenue Miles (VRM) 23,210 Annual Vehicle Revenue Hours (VRH)

#### Summary of Operating Expenses (OE)

\$926,979 Total Operating Expenses

#### **Database Information**

NTDID: 4R06-41064

Reporter Type: Rural General Public Transit

## **Financial Information**



## **Modal Characteristics**

#### **Operation Characteristics**

# **Vehicles Operated** at Maximum Service

Service Efficiency

| Mode            | Directly<br>Operated | Purchased<br>Transportation | Operating<br>Expenses | Fare<br>Revenues | Uses of Capital<br>Funds | Annual Unlinked<br>Trips | Annual Vehicle<br>Revenue Miles | Annual Vehicle<br>Revenue Hours |
|-----------------|----------------------|-----------------------------|-----------------------|------------------|--------------------------|--------------------------|---------------------------------|---------------------------------|
| Demand Response | 8                    | · -                         | \$815,768             | \$38,347         | \$65,123                 | 28,667                   | 424,374