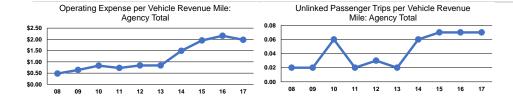

| \$43.575         | \$65.123                 | 31.199                   | 467.799                         | 23,210                          |

#### **Performance Measures**

| Mode            | Operating Expenses per<br>Vehicle Revenue Mile | Operating Expenses per<br>Vehicle Revenue Hour |  |  |
|-----------------|------------------------------------------------|------------------------------------------------|--|--|
| Demand Response | \$1.92                                         | \$39.94                                        |  |  |
| Bus             | \$2.56                                         | \$39.95                                        |  |  |
| Total           | \$1.98                                         | \$39.94                                        |  |  |