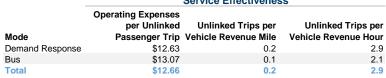

| \$0                      | 25,474                   | 137,372                         | 8,900                           |

### **Performance Measures**

### Service Efficiency

| Mode            | Operating Expenses per<br>Vehicle Revenue Mile | Operating Expenses per<br>Vehicle Revenue Hour |
|-----------------|------------------------------------------------|------------------------------------------------|
| Demand Response | \$2.42                                         | \$37.26                                        |
| Bus             | \$1.76                                         | \$27.37                                        |
| Total           | \$2.35                                         | \$36.25                                        |

### Service Effectiveness