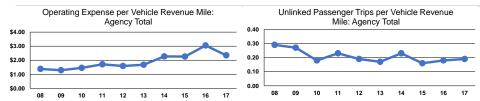

### Service Efficiency

| Mode            | Operating Expenses per<br>Vehicle Revenue Mile | Operating Expenses per<br>Vehicle Revenue Hour |
|-----------------|------------------------------------------------|------------------------------------------------|
| Demand Response | \$2.42                                         | \$37.26                                        |
| Bus             | \$1.76                                         | \$27.37                                        |
| Total           | \$2.35                                         | \$36.25                                        |