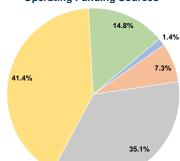

### **Financial Information**

1.4%

### **Sources of Operating Funds Expended** Fare Revenues \$4,518

7.3% Local Funds \$23,710 State Funds \$113,322 35.1% Federal Assistance \$133,404 41.4% Other Funds 14.8%

\$47,662 **Total Operating Funds Expended** \$322,616 100.0%