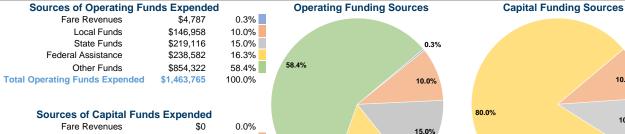

#### **Summary of Operating Expenses (OE)**

\$1,463,765 Total Operating Expenses

# **Financial Information**

| \$0       | 0.0%                                     |
|-----------|------------------------------------------|
| \$77,254  | 10.0%                                    |
| \$77,255  | 10.0%                                    |
| \$618,035 | 80.0%                                    |
| \$0       | 0.0%                                     |
| \$772,544 | 100.0%                                   |
|           | \$77,254<br>\$77,255<br>\$618,035<br>\$0 |