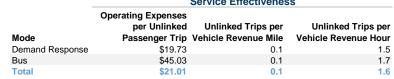

| 69,654                   | 648,755                         | 44,819                          |

# **Performance Measures**

#### Service Efficiency

| Mode            | Operating Expenses per<br>Vehicle Revenue Mile | Operating Expenses per<br>Vehicle Revenue Hour |
|-----------------|------------------------------------------------|------------------------------------------------|
| Demand Response | \$2.09                                         | \$30.54                                        |
| Bus             | \$6.61                                         | \$75.46                                        |
| Total           | \$2.26                                         | \$32.66                                        |

#### Service Effectiveness

10.0%

10.0%