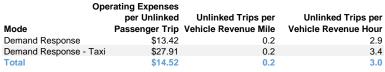

#### Service Efficiency

| Mode                   | Operating Expenses per<br>Vehicle Revenue Mile | Operating Expenses per<br>Vehicle Revenue Hour |
|------------------------|------------------------------------------------|------------------------------------------------|
| Demand Response        | \$3.17                                         | \$39.53                                        |
| Demand Response - Taxi | \$4.39                                         | \$93.68                                        |
| Total                  | \$3.30                                         | \$43.17                                        |