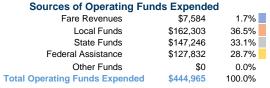

## **Transylvania County**

2017 Annual Agency Profile

203 East Morgan Street Brevard, NC 28712-3738

## **General Information**

#### **Service Consumption**

30,640 Annual Unlinked Trips (UPT)

#### **Service Supplied**

134,814 Annual Vehicle Revenue Miles (VRM) 10,308 Annual Vehicle Revenue Hours (VRH)

## **Summary of Operating Expenses (OE)**

\$444,965 Total Operating Expenses

#### **Database Information**

NTDID: 4R06-41115

Reporter Type: Rural General Public Transit

#### **Financial Information**



## Sources of Capital Funds Expended

| Sources of Capital Fullus Experiued |           |        |  |  |  |  |
|-------------------------------------|-----------|--------|--|--|--|--|
| Fare Revenues                       | \$0       | 0.0%   |  |  |  |  |
| Local Funds                         | \$10,039  | 10.0%  |  |  |  |  |
| State Funds                         | \$10,039  | 10.0%  |  |  |  |  |
| Federal Assistance                  | \$80,310  | 80.0%  |  |  |  |  |
| Other Funds                         | \$0       | 0.0%   |  |  |  |  |
| Total Capital Funds Expended        | \$100,388 | 100.0% |  |  |  |  |



## **Modal Characteristics**

#### **Operation Characteristics**

## **Vehicles Operated** at Maximum Service

| Mode                   | Directly<br>Operated | Purchased<br