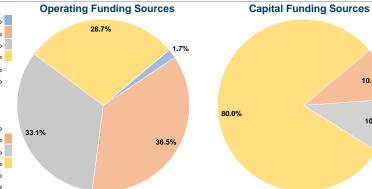

## Sources of Capital Funds Expended

| Sources of Capital Fullus Experiued |           |        |  |  |  |  |
|-------------------------------------|-----------|--------|--|--|--|--|
| Fare Revenues                       | \$0       | 0.0%   |  |  |  |  |
| Local Funds                         | \$10,039  | 10.0%  |  |  |  |  |
| State Funds                         | \$10,039  | 10.0%  |  |  |  |  |
| Federal Assistance                  | \$80,310  | 80.0%  |  |  |  |  |
| Other Funds                         | \$0       | 0.0%   |  |  |  |  |
| Total Capital Funds Expended        | \$100,388 | 100.0% |  |  |  |  |