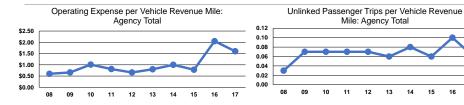

### Service Efficiency

|                 | Operating Expenses per | Operating Expenses per |  |
|-----------------|------------------------|------------------------|--|
| Mode            | Vehicle Revenue Mile   | Vehicle Revenue Hour   |  |
| Demand Response | \$1.60                 | \$21.49                |  |
| Total           | \$1.60                 | \$21.49                |  |

#### Service Effectiveness

|                 | OCIVIOC ETICOLIVETICSS |                      |                      |  |  |  |
|-----------------|------------------------|----------------------|----------------------|--|--|--|
|                 | Operating Expenses     |                      |                      |  |  |  |
|                 | per Unlinked           | Unlinked Trips per   | Unlinked Trips per   |  |  |  |
| Mode            | Passenger Trip         | Vehicle Revenue Mile | Vehicle Revenue Hour |  |  |  |
| Demand Response | \$25.12                | 0.1                  | 0.9                  |  |  |  |
| Total           | \$25.12                | 0.1                  | 0.9                  |  |  |  |
|                 |                        |                      |                      |  |  |  |