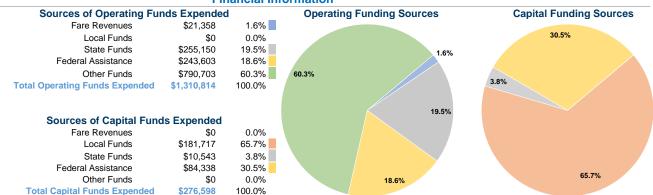

# **Summary of Operating Expenses (OE)**

\$1,310,814 Total Operating Expenses

# Vehicles Operated at Maximum Service

| Mode            | Directly<br>Operated | Purchased<br>Transportation | Operating<br>Expenses | Fare<br>Revenues | Uses of Capital<br>Funds | Annual Unlinked<br>Trips | Annual Vehicle<br>Revenue Miles | Annual Vehicle<br>Revenue Hours |
|-----------------|----------------------|-----------------------------|-----------------------|------------------|--------------------------|--------------------------|---------------------------------|---------------------------------|
| Demand Response | 21                   | • -                         | \$1,310,814           | \$21,358         | \$276,598                | 52,183                   | 817,964                         | 60,997                          |
| Total           | 21                   | -                           | \$1,310,814           | \$21,358         | \$276,598                | 52,183                   | 817,964                         | 60,997                          |