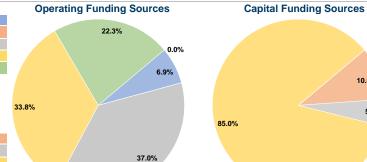

#### **Financial Information**

| Fare Revenues                | \$0       | 0.0%   |
|------------------------------|-----------|--------|
| Local Funds                  | \$23,766  | 10.0%  |
| State Funds                  | \$11,883  | 5.0%   |
| Federal Assistance           | \$202,011 | 85.0%  |
| Other Funds                  | \$0       | 0.0%   |
| Total Capital Funds Expended | \$237,660 | 100.0% |