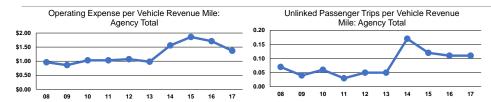

#### **Service Efficiency**

| Mode            | Operating Expenses per<br>Vehicle Revenue Mile | Operating Expenses per<br>Vehicle Revenue Hour |  |
|-----------------|------------------------------------------------|------------------------------------------------|--|
| Demand Response | \$1.37                                         | \$25.49                                        |  |
| Total           | \$1.37                                         | \$25.49                                        |  |

|                 | 00:1:00 =::00::000 |                      |                      |  |
|-----------------|--------------------|----------------------|----------------------|--|
|                 | Operating Expenses |                      |                      |  |
|                 | per Unlinked       | Unlinked Trips per   | Unlinked Trips per   |  |
| Mode            | Passenger Trip     | Vehicle Revenue Mile | Vehicle Revenue Hour |  |
| Demand Response | \$11.92            | 0.1                  | 2.1                  |  |
| Total           | \$11.92            | 0.1                  | 2.1                  |  |