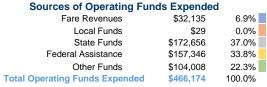

#### **Summary of Operating Expenses (OE)**

\$466,174 Total Operating Expenses

#### **Financial Information**

| Fare Revenues                | \$0       | 0.0%   |
|------------------------------|-----------|--------|
| Local Funds                  | \$23,766  | 10.0%  |
| State Funds                  | \$11,883  | 5.0%   |
| Federal Assistance           | \$202,011 | 85.0%  |
| Other Funds                  | \$0       | 0.0%   |
| Total Capital Funds Expended | \$237,660 | 100.0% |