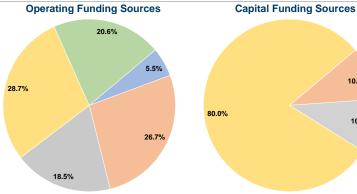

#### **Financial Information**

#### **Sources of Capital Funds Expended**

| Courses of Capital Lands Experiesa |          |        |  |  |  |  |
|------------------------------------|----------|--------|--|--|--|--|
| Fare Revenues                      | \$0      | 0.0%   |  |  |  |  |
| Local Funds                        | \$2,591  | 10.0%  |  |  |  |  |
| State Funds                        | \$2,589  | 10.0%  |  |  |  |  |
| Federal Assistance                 | \$20,718 | 80.0%  |  |  |  |  |
| Other Funds                        | \$0      | 0.0%   |  |  |  |  |
| Total Capital Funds Expended       | \$25,898 | 100.0% |  |  |  |  |

10.0%

10.0%