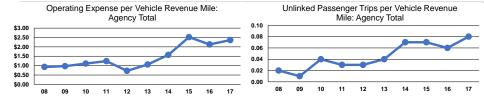

| \$32,710         | \$25,898                 | 19,415                   | 254,444                         | 13,482                          |

#### **Performance Measures**

### Service Efficiency

| Mode            | Operating Expenses per<br>Vehicle Revenue Mile | Operating Expenses per<br>Vehicle Revenue Hour |
|-----------------|------------------------------------------------|------------------------------------------------|
| Demand Response | \$2.35                                         | \$44.51                                        |
| Bus             | \$3.54                                         | \$44.51                                        |
| Total           | \$2.36                                         | \$44.51                                        |