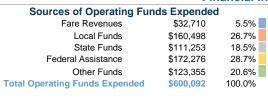

#### **Summary of Operating Expenses (OE)**

\$600,092 Total Operating Expenses

#### **Financial Information**