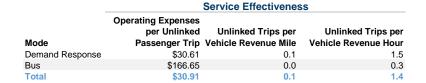

#### **Performance Measures**

### Service Efficiency

| Mode            | Operating Expenses per<br>Vehicle Revenue Mile | Operating Expenses per<br>Vehicle Revenue Hour |
|-----------------|------------------------------------------------|------------------------------------------------|
| Demand Response | \$2.35                                         | \$44.51                                        |
| Bus             | \$3.54                                         | \$44.51                                        |
| Total           | \$2.36                                         | \$44.51                                        |