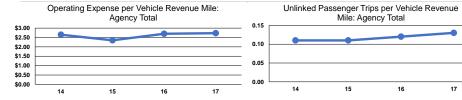

## Performance Measures

|                 | Service E                                      | Efficiency                                     |                 | Service Effectiveness                                |     |                                            |
|-----------------|------------------------------------------------|------------------------------------------------|-----------------|------------------------------------------------------|-----|--------------------------------------------|
| Mode            | Operating Expenses per<br>Vehicle Revenue Mile | Operating Expenses per<br>Vehicle Revenue Hour | Mode            | Operating Expenses<br>per Unlinked<br>Passenger Trip |     | Unlinked Trips per<br>Vehicle Revenue Hour |
| Demand Response | \$2.69                                         | \$43.84                                        | Demand Response | \$26.49                                              | 0.1 | 1.7                                        |
| Bus             | \$2.97                                         | \$43.78                                        | Bus             | \$10.68                                              | 0.3 | 4.1                                        |
| Total           | \$2.73                                         | \$43.83                                        | Total           | \$20.85                                              | 0.1 | 2.1                                        |
|                 |                                                |                                                |                 |                                                      |     |                                            |