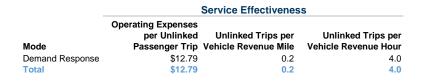

#### **Performance Measures**

#### Service Efficiency

| Mode            | Operating Expenses per<br>Vehicle Revenue Mile | Operating Expenses per<br>Vehicle Revenue Hour |
|-----------------|------------------------------------------------|------------------------------------------------|
| Demand Response | \$2.41                                         | \$51.58                                        |
| Total           | \$2.41                                         | \$51.58                                        |