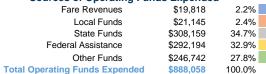

#### **Sources of Operating Funds Expended**

# **Operating Funding Sources** 27.8% 2.2% 2.4% 32.9% 34.7%