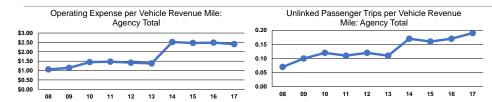

------------------|
| \$0                      | 69,449                   | 368,605                         | 17,216                          |
| \$0                      | 69,449                   | 368,605                         | 17,216                          |

#### **Performance Measures**

#### Service Efficiency

| Mode            | Operating Expenses per<br>Vehicle Revenue Mile | Operating Expenses per<br>Vehicle Revenue Hour |
|-----------------|------------------------------------------------|------------------------------------------------|
| Demand Response | \$2.41                                         | \$51.58                                        |
| Total           | \$2.41                                         | \$51.58                                        |