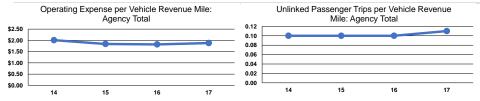

\$450,290                | 44,386                   | 396,481                         | 23,193                          |

## **Performance Measures**

## Service Efficiency

Tota

| Mode            | Operating Expenses per<br>Vehicle Revenue Mile | Operating Expenses per<br>Vehicle Revenue Hour |
|-----------------|------------------------------------------------|------------------------------------------------|
| Demand Response | \$1.79                                         | \$32.13                                        |
| Bus             | \$2.41                                         | \$32.13                                        |
| Total           | \$1.88                                         | \$32.13                                        |

## Service Effectiveness