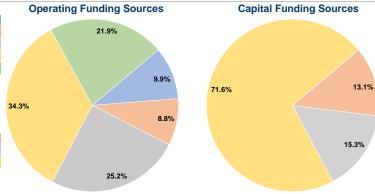

# **Summary of Operating Expenses (OE)**

\$745,290 Total Operating Expenses

## **Database Information**

NTDID: 4R06-41191

Reporter Type: Rural General Public Transit

| Fare Revenues             | \$0       | 0.0%   |
|---------------------------|-----------|--------|
| Local Funds               | \$58,895  | 13.1%  |
| State Funds               | \$68,912  | 15.3%  |
| Federal Assistance        | \$322,483 | 71.6%  |
| Other Funds               | \$0       | 0.0%   |
| al Capital Funds Expended | \$450,290 | 100.0% |