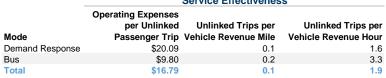

## Service Efficiency

Tota

| Mode            | Operating Expenses per<br>Vehicle Revenue Mile | Operating Expenses per<br>Vehicle Revenue Hour |
|-----------------|------------------------------------------------|------------------------------------------------|
| Demand Response | \$1.79                                         | \$32.13                                        |
| Bus             | \$2.41                                         | \$32.13                                        |
| Total           | \$1.88                                         | \$32.13                                        |

## Service Effectiveness