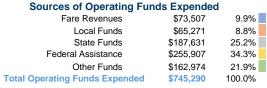

# **Summary of Operating Expenses (OE)**

\$745,290 Total Operating Expenses

## **Database Information**

NTDID: 4R06-41191

Reporter Type: Rural General Public Transit

| Fare Revenues             | \$0       | 0.0%   |
|---------------------------|-----------|--------|
| Local Funds               | \$58,895  | 13.1%  |
| State Funds               | \$68,912  | 15.3%  |
| Federal Assistance        | \$322,483 | 71.6%  |
| Other Funds               | \$0       | 0.0%   |
| al Capital Funds Expended | \$450,290 | 100.0% |